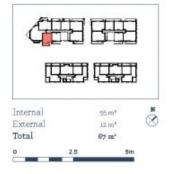

Located next to Penrith train station and across the rail line to Westfield, this 67sqm one bedroom apartment in the as-new Thornton development, offers convenient living in a master planned community only metres from all the amenities and transport you'd expect.

# Apartment A406 1 Bed