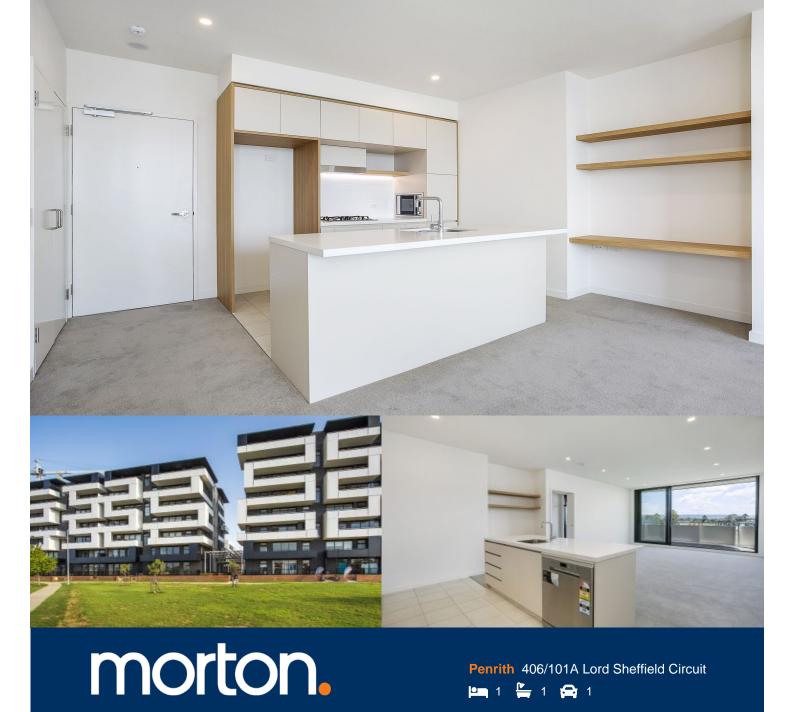

Located next to Penrith train station and across the rail line to Westfield, this 67sqm one bedroom apartment in the as-new Thornton development, offers convenient living in a master planned community only metres from all the amenities and transport you'd expect.

- Carpeted open plan living/dining with reverse cycle air conditioning
- Filled with natural light from the floor to ceiling windows
- Soft close kitchen draws and cupboards
- Large south facing balcony
- Large internal laundry with omega dryer
- Entertainers gas kitchen with CaesarStone island bench top (note very few one bed units come with an island benchtop) and stainless steel omega appliances
- Efficient LED ceiling downlights and data/TV points in living and bedroom
- Mirrored cabinets in the bathroom with shower head rose
- Security building with basement parking, storage cage and intercom access.