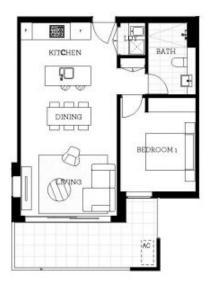

Located next to Penrith train station and across the rail line to Westfield, this 67sqm one bedroom apartment in the as-new Thornton development, offers convenient living in a master planned community only metres from all the amenities and transport you'd expect.

- Carpeted open plan living/dining with reverse cycle air conditioning
- Filled with natural light from the floor to ceiling windows
- Soft close kitchen draws and cupboards
- Large south facing balcony
- Large internal laundry with omega dryer
- Entertainers gas kitchen with CaesarStone island bench top (note very few one bed units come with an island benchtop) and stainless steel omega appliances
- Efficient LED ceiling downlights and data/TV points in living and bedroom
- Mirrored cabinets in the bathroom with shower head rose
- Security building with basement parking, storage cage and intercom access.

# Apartment A406 1 Bed