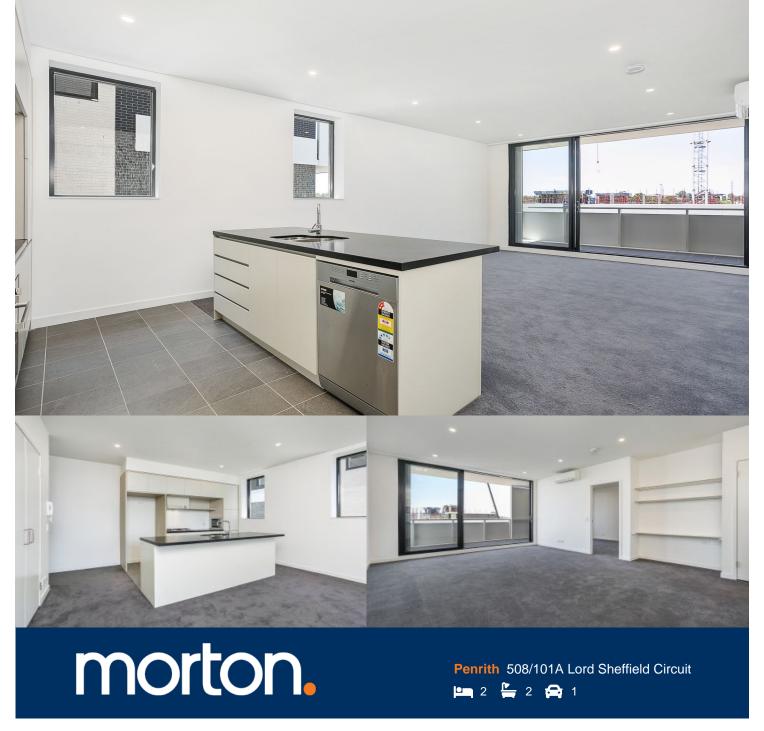

Located in the hub of North Penrith, Thornton offers convenient apartment living in a master planned community only metres from the Penrith rail hub, Westfield shopping centre and local parks.

- Carpeted open plan living/dining is carpeted
- Reverse cycle air conditioning
- Filled with natural light from the floor to ceiling windows
- Stainless steel omega appliances
- Soft close kitchen draws and cupboards
- All available with large balconies
- Large internal laundry with omega dryer
- Stone bench tops, gas cook top
- Efficient LED ceiling downlights
- Data/TV points in living and main bedroom
- Mirrored cabinets in bathroom with shower head rose
- Security building with basement parking, intercom access

# **Apartment** 2 Bed

# THORNTON