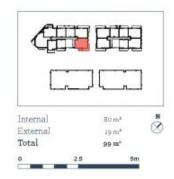

stfield shopping centre and local parks.

- Carpeted open plan living/dining is carpeted
- Reverse cycle air conditioning
- Filled with natural light from the floor to ceiling windows
- Stainless steel omega appliances
- Soft close kitchen draws and cupboards
- All available with large balconies
- Large internal laundry with omega dryer
- Stone bench tops, gas cook top
- Efficient LED ceiling downlights
- Data/TV points in living and main bedroom
- Mirrored cabinets in bathroom with shower head rose
- Security building with basement parking, intercom access

For those travelling to work by train, catch the express from Penrith to Central in 48 minutes (4 stops), or to Parramatta in

As advertised or by appointment

### **Agent**

## Morton



info@morton.com.au





# **Apartment** 2 Bed



# THORNTON

### ThorntonCentral.com.au

Developed by StHillers CONTROL PROJECTS | Sales by LINKS