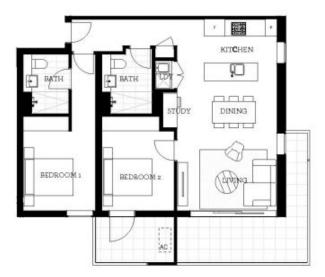

the Penrith rail hub, Westfield shopping centre and local parks.

- Carpeted open plan living/dining is carpeted
- Reverse cycle air conditioning
- Filled with natural light from the floor to ceiling windows
- Stainless steel omega appliances
- Soft close kitchen draws and cupboards
- All available with large balconies
- Large internal laundry with omega dryer
- Stone bench tops, gas cook top
- Efficient LED ceiling downlights
- Data/TV points in living and main bedroom
- Mirrored cabinets in bathroom with shower head rose
- Security building with basement parking, intercom access

For those travelling to work by train, catch the express from Penrith to Central in 48 minutes (4 stops), or to Parramatta in

As advertised or by appointment

### **Agent**

## Morton



info@morton.com.au





# **Apartment** 2 Bed



# THORNTON

### ThorntonCentral.com.au

Developed by StHillers CONTROL PROJECTS | Sales by LINKS