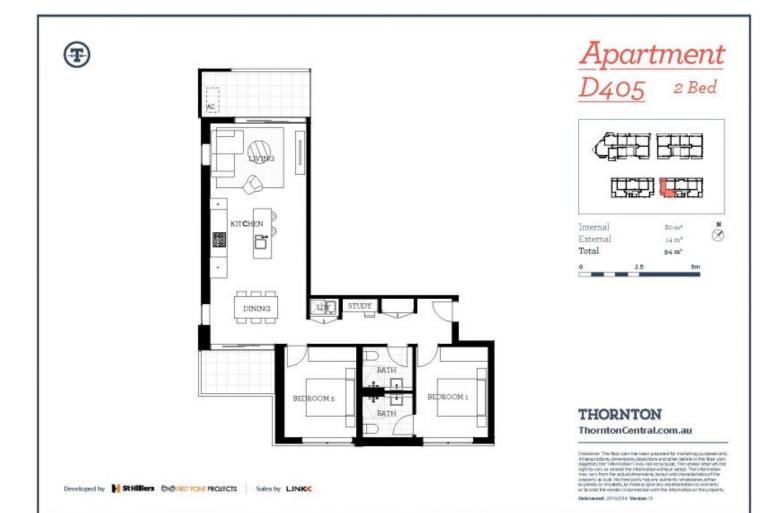

morton.

Penrith 405/101D Lord Sheffield Circuit

Located in the hub of North Penrith, Thornton offers convenient apartment living in a master planned community only metres from the Penrith rail hub, Westfield shopping centre and local parks.