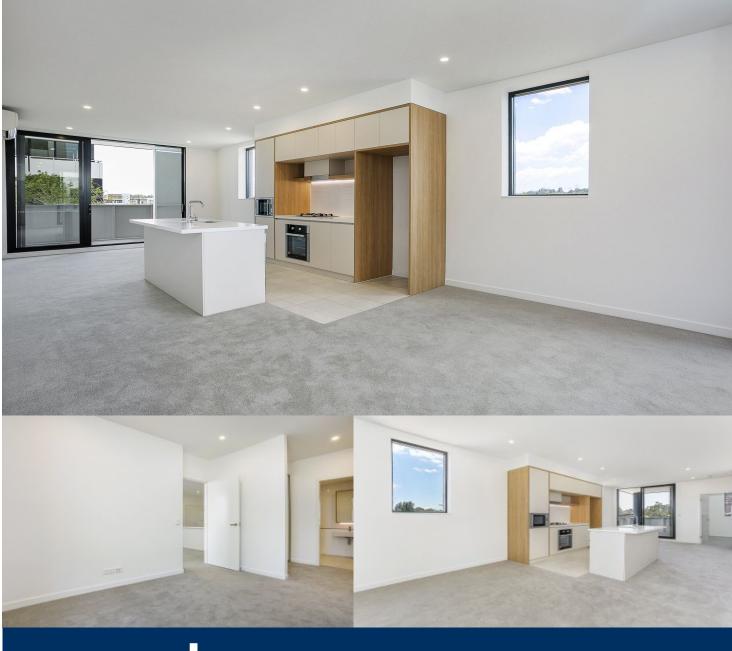

- Carpeted open plan living/dining is carpeted
- Reverse cycle air conditioning
- Filled with natural light from the floor to ceiling windows
- Stainless steel omega appliances
- Soft close kitchen draws and cupboards
- All available with large balconies
- Large internal laundry with omega dryer
- Stone bench tops, gas cook top
- Efficient LED ceiling downlights
- Data/TV points in living and main bedroom
- Mirrored cabinets in bathroom with shower head rose
- Security building with basement parking, intercom access