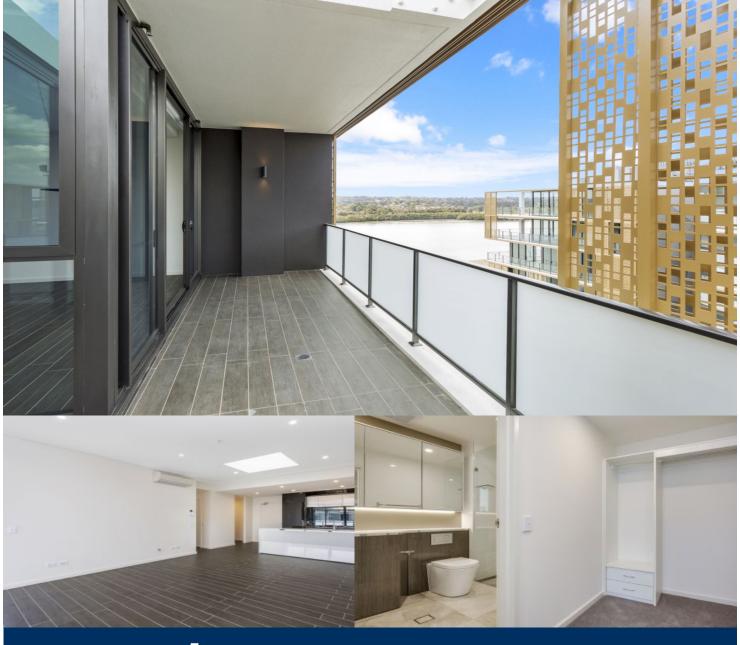

Jewel is set to be the new and iconic gateway that connects the Sydney Harbour to Wentworth Point. Ideally positioned at the northern tip of the peninsular, Jewel is opposite to the ferry wharf, bus stops and rests above the Pierside retail precinct that includes restaurants, health care and beauty.

- Entertainers gas kitchen with stone/Corian benchtops, soft closing cupboards
- LED lighting, split system reverse cycle air conditioning
- Open living and dining with timber look ceramic tiles
- Lounge room with gas point and MATV and payTV points
- Wool-blend carpeted bedrooms, mirrored built-in robes
- Internal laundry with dryer, audio intercom with security and lift access
- Bathroom/ensuite with ceramic wall and floor tiles, mirrored