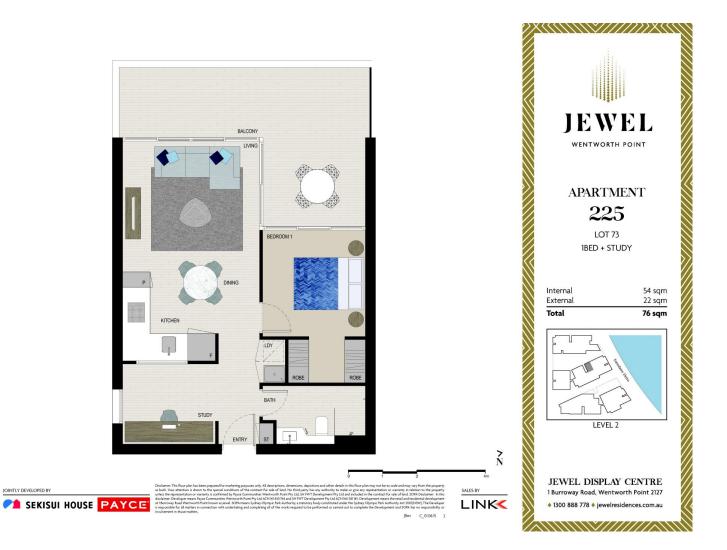

t features:

- Entertainers gas kitchen with stone/Corian benchtops, soft closing cupboards
- LED lighting, split system reverse cycle air conditioning
- Open living and dining with timber look ceramic tiles
- Lounge room with gas point and MATV and payTV points
- Wool-blend carpeted bedrooms, mirrored built-in robes
- Internal laundry with dryer, audio intercom with security and lift access
- Bathroom/ensuite with ceramic wall and floor tiles, mirrored vanity cabinet
- Large covered balcony with gas point for BBQ
- Basement secure parking, some with a storage cage
- On-site building manager, common landscaped courtyard

# Wentworth Point 225/1 Burroway Road Image: 1 Image: 2 1 Image: 2

#### View

As advertised or by appointment

# Agent

## Morton

☐ info@morton.com.au

# morton.com.au