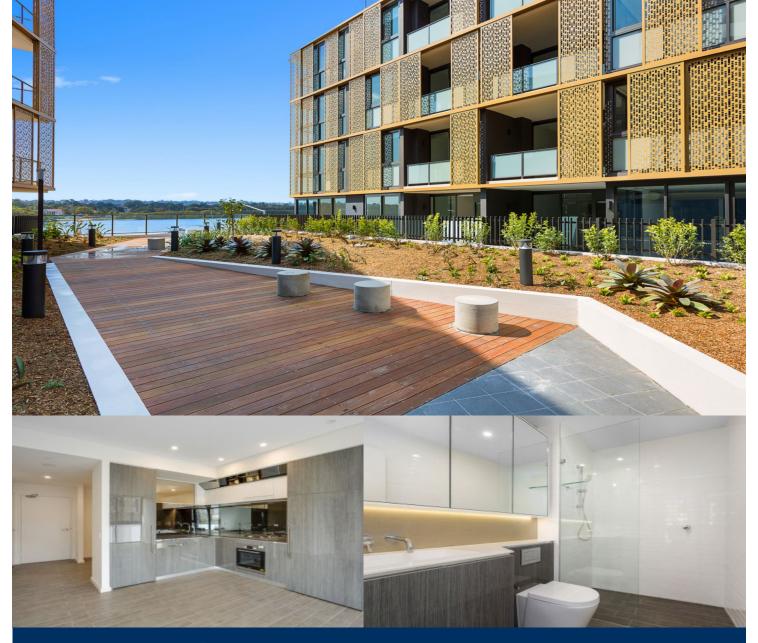

# morton.

Jewel is the iconic gateway that connects the Sydney Harbour to Wentworth Point. Ideally positioned at the northern tip of the peninsular, Jewel is opposite to the ferry wharf, bus stops and rests above the Pierside retail precinct that includes restaurants, health care, beauty and more.

### Apartment features:

- Entertainers gas kitchen with stone/Corian benchtops, soft closing cupboards
- LED lighting, split system reverse cycle air conditioning
- Open living and dining with timber look ceramic tiles
- Lounge room with gas point and MATV and payTV points
- Wool-blend carpeted bedrooms, mirrored built-in robes
- Internal laundry with dryer, audio intercom with security and lift access
- Bathroom/ensuite with ceramic wall and floor tiles, mirrored vanity cabinet
- Large covered balcony with gas point for BBQ
- Basement secure parking, some with a storage cage
- On-site building manager, common landscaped courtyard