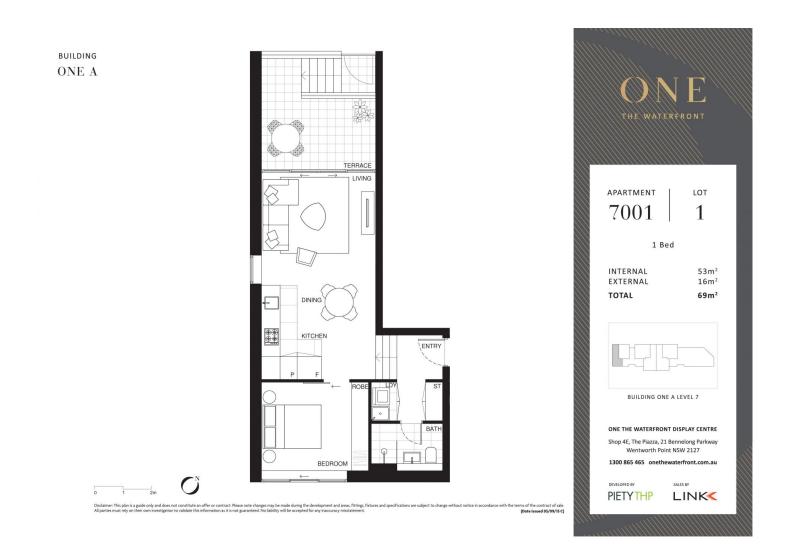

## Apartment features:

- Large entertainer's balcony overlooking Rhodes
- Generous open plan design with latest in décor finishes
- Quality designer kitchen with Bosch built- in appliances
- Bathroom/ensuite has floor to ceiling tiles, mirrored vanity cabinet
- Spacious bedroom with built-in robe
- Internal laundry with dryer, air-conditioning, fast speed fiber internet
- Security parking plus storage cage, video intercom life access
- Close to restaurants, Olympic Park, ferry wharf and specialty