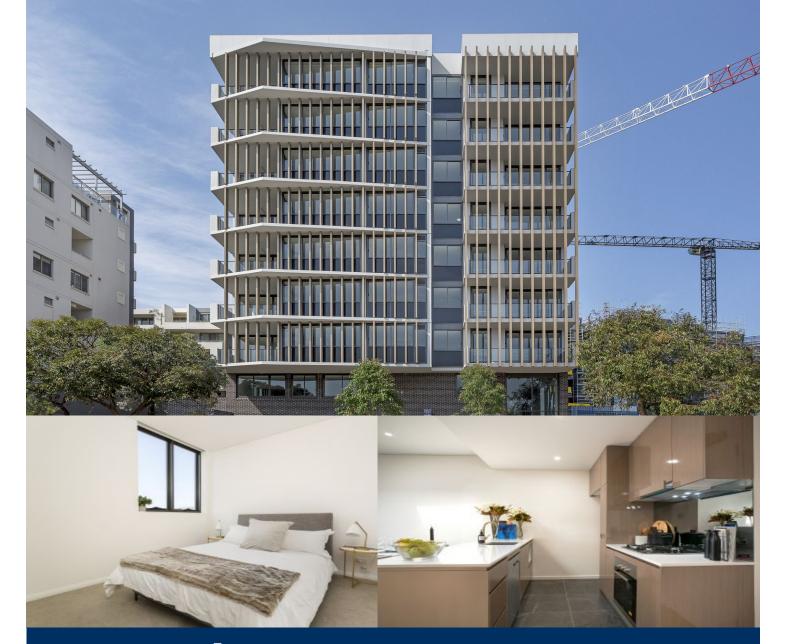

# morton.

Great opportunity to lease this apartment in Building Bari at One The Waterfront, an iconic development in Wentworth Point. One the Waterfront offers a unique luxury lifestyle with high end indoor and outdoor facilities to entertain you all year round. Located at the foot of Wentworth Point, it is in easy access to transport services to Rhodes, Parramatta and Circular Quay.

## Apartment features:

- Large entertainer's balcony overlooking Rhodes
- Generous open plan design with latest in décor finishes
- Quality designer kitchen with Bosch built- in appliances
- Bathroom/ensuite has floor to ceiling tiles, mirrored vanity cabinet
- Spacious bedroom with built-in robe
- Internal laundry with dryer, air-conditioning, fast speed fiber internet
- Security parking plus storage cage, video intercom life access
- Close to restaurants, Olympic Park, ferry wharf and specialty