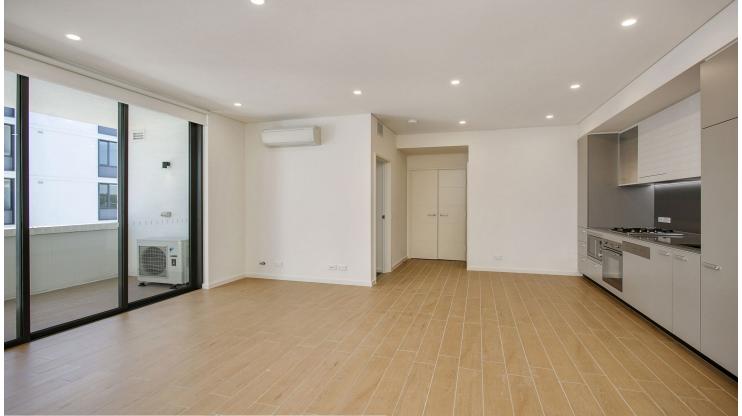

# APARTMENT FEATURES

- Reverse cycle air conditioning
- Stainless steel kitchen appliances
- Stone bench tops, mirror splash backs
- LED under cupboard lighting
- Wool blend carpets, efficient LED down lights
- Data/TV points in living and main bedroom
- Recessed mirrored cabinets in bathroom
- Security building, video intercom
- Secure car space in basement + storage cage