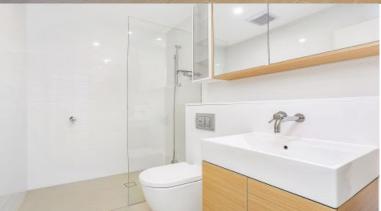

# APARTMENT FEATURES

- Reverse cycle air conditioning
- Stainless steel kitchen appliances
- Stone bench tops, mirror splash backs
- LED under cupboard lighting
- Wool blend carpets, efficient LED down lights
- Data/TV points in living and main bedroom
- Recessed mirrored cabinets in bathroom
- Security building, video intercom
- Secure car space in basement + storage cage