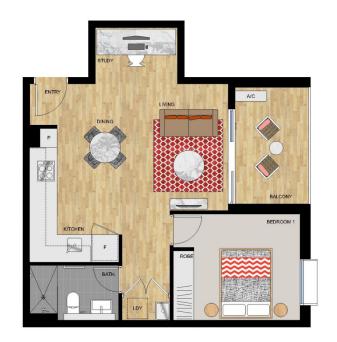

# **APARTMENT 202** LOT 8

1 BEDROOM

| Total    | 56 sqm |
|----------|--------|
| External | 6 sqm  |
| Internal | 50 sqm |

SERENITY - LEVEL 2