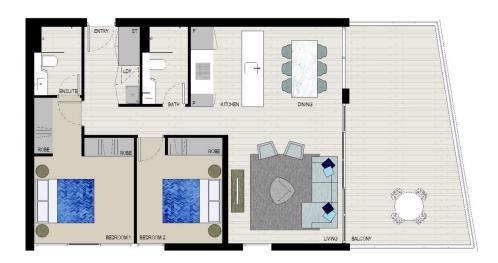

N has no responsibility or PV D 01.0635 1

LINK<

APARTMENT
248

LOT 168 2BED

ternal 82 sqm ternal 30 sqm

otal 112 sqm

JEWEL DISPLAY CENTRE
1 Burroway Road, Wentworth Point 2127