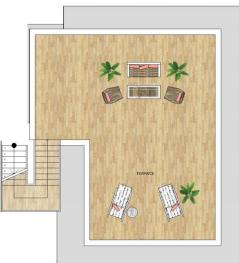

- Huge roof top terrace
- Reverse cycle air conditioning
- Stainless steel kitchen appliances
- Stone bench tops, mirror splash backs
- LED under cupboard lighting
- Wool blend carpets, efficient LED down lights
- Data/TV points in living and main bedroom
- Recessed mirrored cabinets in bathroom
- Security building, video intercom

## **APARTMENT 522 LOT 115**

2 BEDROOM + STUDY

Internal (including All Seasons Living Room) 92 sqm
External (including Terrace and Balcony) 77 sqm
Total 169 sqm 169 sqm

SAFARI II - LEVEL 5