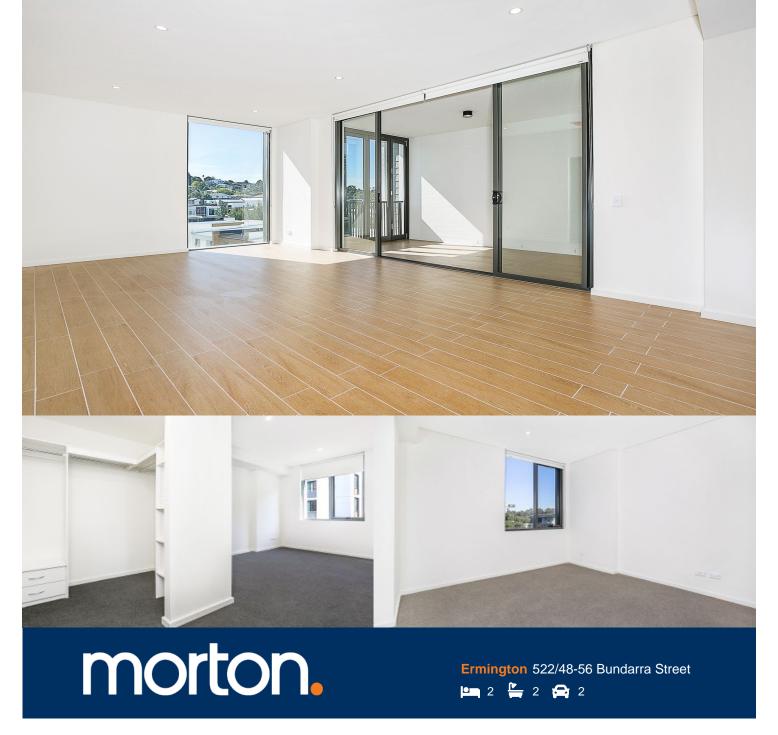

Located in the new urban hub of Royal Shores, Safari offers lifestyle apartment living within the masterplanned community in Ermington. Perched on the waters edge, Sirocco offers easy access to the river, cycleway and parks.

- Huge roof top terrace
- Reverse cycle air conditioning
- Stainless steel kitchen appliances
- Stone bench tops, mirror splash backs
- LED under cupboard lighting
- Wool blend carpets, efficient LED down lights
- Data/TV points in living and main bedroom
- Recessed mirrored cabinets in bathroom
- Security building, video intercom

## **APARTMENT 522 LOT 115**

2 BEDROOM + STUDY

Internal (including All Seasons Living Room) 92 sqm
External (including Terrace and Balcony) 77 sqm
Total 169 sqm 169 sqm

SAFARI II - LEVEL 5