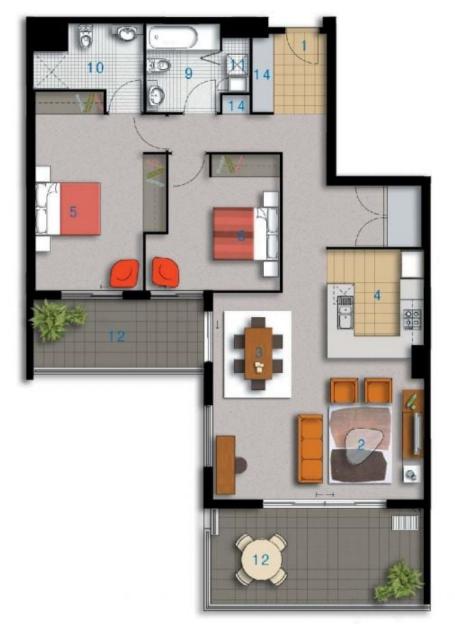

#### Agent

Morton RE

☐ rentals@morton.com.au

morton.com.au

| ENTRY     | 01  |
|-----------|-----|
| LIVING    | 02  |
| DINING    | 03  |
| KITCHEN   | 0.4 |
| BEDROOM 1 | 05  |
| BEDROOM 2 | 0.6 |
| BATHROOM  | 6.9 |
| ENSUITE   | 10  |
| LAUNDRY   | 11  |
| BALCONY   | 12  |

STORAGE 14

ALLEN JACK COTTIER

Disclaimer: All Layouts are indicative only, and subject to change.

ş

ANT

30

### Unit 772

| Lot Number | 81                |
|------------|-------------------|
| Туре       | 2 Bedroom         |
| Unit Area  | 112m <sup>2</sup> |
| Balcony    | 28m <sup>2</sup>  |
| Total      | 140m <sup>2</sup> |
| Scale      | 1:100             |
| Revision   | A [12.02.07]      |