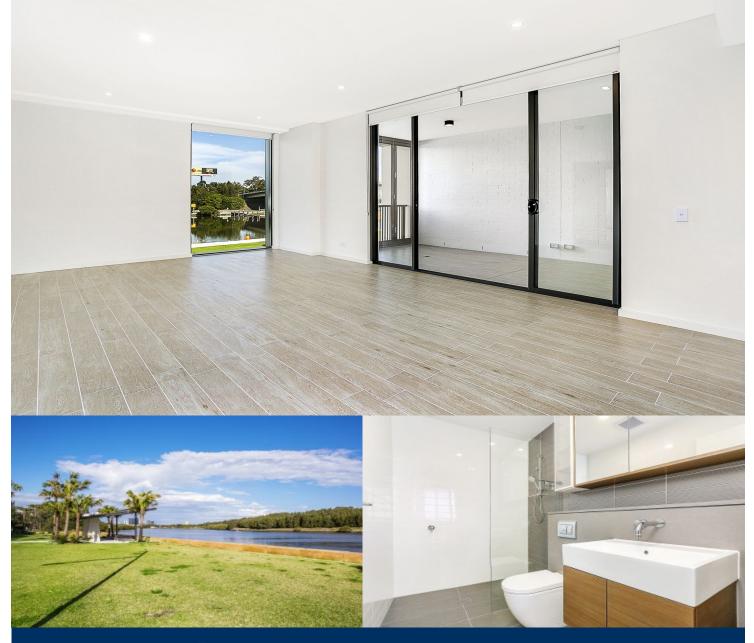

# morton.

Located in the new urban hub of Royal Shores, Scirocco offers lifestyle apartment living within the masterplanned community in Ermington. Perched on the waters edge, Sirocco offers easy access to the river, cycleway and parks.

- Water view
- Reverse cycle air conditioning
- Stainless steel kitchen appliances
- Stone bench tops, mirror splash backs
- LED under cupboard lighting
- Wool blend carpets, efficient LED down lights
- Data/TV points in living and main bedroom
- Recessed mirrored cabinets in bathroom
- Security building, video intercom