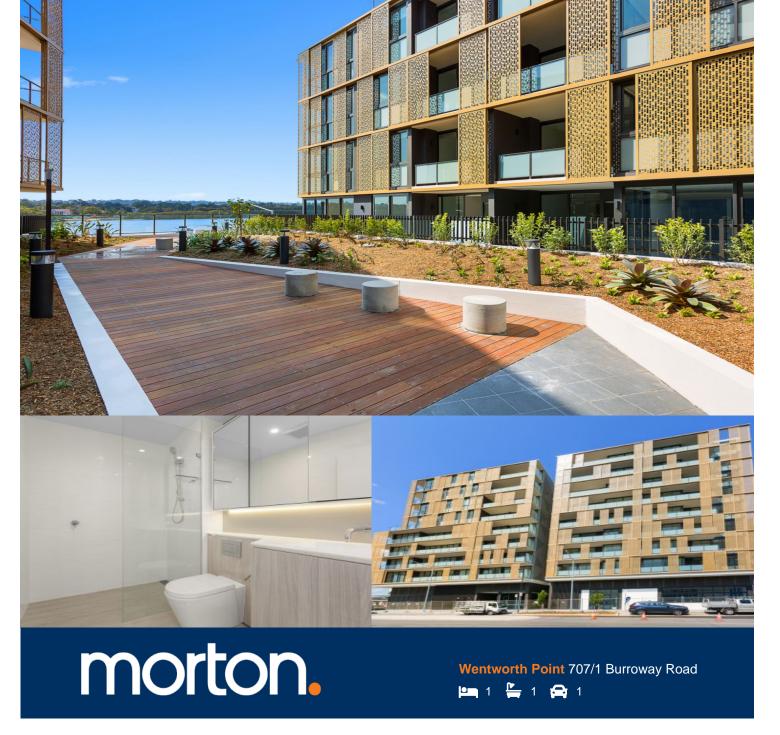

Jewel is set to be the new and iconic gateway that connects the Sydney Harbour to Wentworth Point. Ideally positioned at the northern tip of the peninsular, Jewel is opposite to the ferry wharf, bus stops and rests above the Pierside retail precinct that includes restaurants, health care, beauty and an IGA supermarket.

- Entertainers gas kitchen with stone/Corian benchtops, soft closing cupboards  $% \left( 1\right) =\left( 1\right) \left( 1\right) \left($
- LED lighting, split system reverse cycle air conditioning
- Open living and dining with timber look ceramic tiles
- Lounge room with gas point and MATV and payTV points
- Wool-blend carpeted bedrooms, mirrored built-in robes
- Internal laundry with dryer, audio intercom with security and lift access
- Bathroom/ensuite with ceramic wall and floor tiles, mirrored vanity cabinet
- Large covered balcony with gas point for BBQ
- Basement secure parking with a storage cage
- On-site building manager