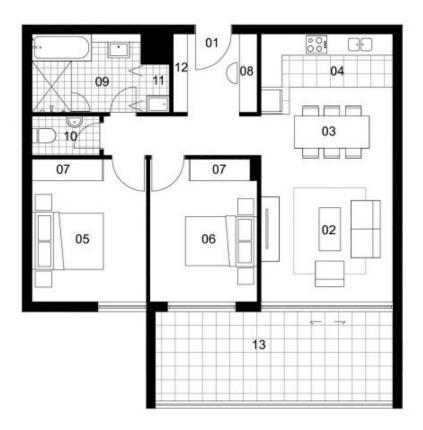

- Located on level three
- Combined living and dining room
- Full size kitchen with stainless steel appliances
- Gas cooking and lots of cupboard space
- Great size bedroom with huge built-in wardrobes
- Laundry room and clothes dryer
- Secure undercover car space and storage cage