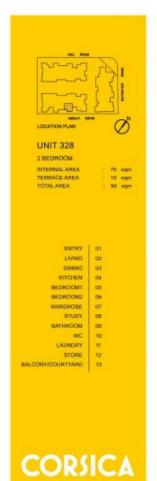

morton.

Wentworth Point 328/45 Amalfi Drive

The Waterfront is located moments to Sydney Olympic Park main venues, train station, Bicentennial Park and Millennium Parklands. Located in Corsica, this is your opportunity to move into this two bedroom apartment only a short stroll from The Promenade and The Piazza.

- Located on level three
- Combined living and dining room
- Full size kitchen with stainless steel appliances
- Gas cooking and lots of cupboard space
- Great size bedroom with huge built-in wardrobes
- Laundry room and clothes dryer
- Secure undercover car space and storage cage