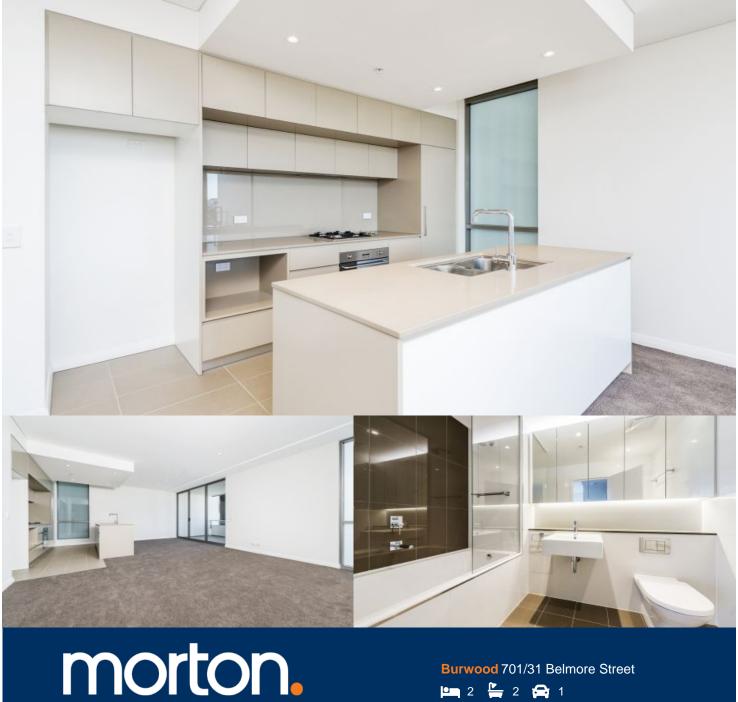

Set in the dynamic new residential community B1 adjacent to Burwood Plaza and only a short stroll to Westfield and the train station, is this exceptional brand new two bed apartment enjoying CBD views.

- Brand new quality fixtures and finishes
- Expansive North-East views to the CBD
- Flooded with natural light throughout
- Spacious open plan living, entertainers size balcony
- Gourmet kitchen, SMEG appliances
- Master bedroom, built-in robes and ensuite
- Spacious second bedroom, with built-in robes
- Internal laundry, with dryer
- Air conditioning in living and bedroom
- Secured parking space
- Secure building with podium garden, intercom and lift access

**Burwood** 701/31 Belmore Street

As advertised or by appointment