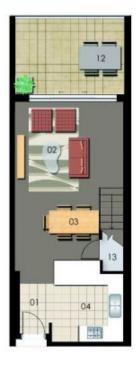

- Split level apartment located on level six
- Combined living and dining rooms
- Reverse cycle air conditioning
- Good size kitchen with stainless steel appliances
- Gas cooking and lots of cupboard space
- Great size bedrooms with built-in wardrobes
- Three good size balconies
- Laundry room and clothes dryer
- Secure undercover double car space and a storage cage

## THE WATERFRONT

LEVEL 6

| ENTRY     |
|-----------|
| LIVING    |
| DINING    |
| KITCHEN   |
| BEDROOM 1 |
| BEDROOM 2 |
| BEDROOM 3 |
|           |

| WARDROBE |
|----------|
| ENSUITE  |
| BATHROOM |
| LAUNDRY  |
| BALCONY  |
| STORAGE  |
|          |

| 1.1  |     | 1.1 | 1  |
|------|-----|-----|----|
| - 11 | nit | 0.1 | -1 |
| ~    |     | 0.1 |    |

Lot Number 11
Type 2 Bedroom
Unit Area 94 sqm
Balcony 32 sqm
Total 126 sqm

Disclaimer: All layouts are indicative only, and subject to change.