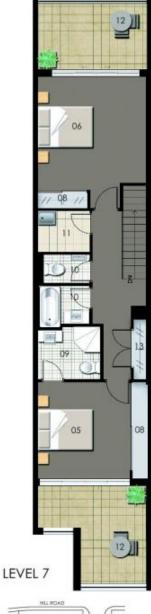

- Split level apartment located on level six
- Combined living and dining rooms
- Reverse cycle air conditioning
- Good size kitchen with stainless steel appliances
- Gas cooking and lots of cupboard space
- Great size bedrooms with built-in wardrobes
- Three good size balconies
- Laundry room and clothes dryer
- Secure undercover double car space and a storage cage

## THE WATERFRONT

LEVEL 6

| ENTRY     |
|-----------|
| LIVING    |
| DINING    |
| KITCHEN   |
| BEDROOM 1 |
| BEDROOM 2 |
| BEDROOM 3 |
|           |

| WARDROBE |
|----------|
| ENSUITE  |
| BATHROOM |
| LAUNDRY  |
| BALCONY  |
| STORAGE  |
|          |

| 1.1  |     | 1.1 | 1  |
|------|-----|-----|----|
| - 11 | nit | 0.1 | -1 |
| ~    |     | 0.1 |    |

Lot Number 11
Type 2 Bedroom
Unit Area 94 sqm
Balcony 32 sqm
Total 126 sqm

Disclaimer: All layouts are indicative only, and subject to change.