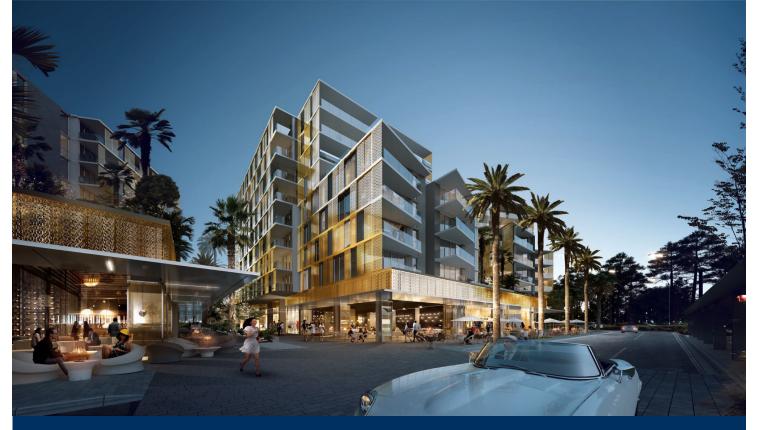

# morton.

Wentworth Point 505/1A Burroway Road

Jewel is set to be the new and iconic gateway that connects the Sydney Harbour to Wentworth Point. Ideally positioned at the northern tip of the peninsular, Jewel is opposite to the ferry wharf, bus stops and rests above the Pierside retail precinct that includes restaurants, health care, beauty and an IGA supermarket. Jewel is also adjacent to the new 18 room primary school that is due to open term one 2018.