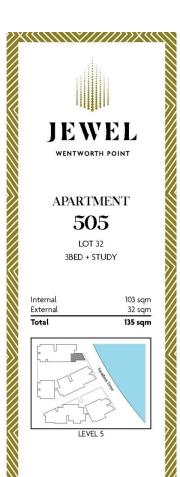

eninsular, Jewel is opposite to the ferry wharf, bus stops and rests above the Pierside retail precinct that includes restaurants, health care, beauty and an IGA supermarket. Jewel is also adjacent to the new 18 room primary school that is due to open term one 2018.

- Full kitchen with quality applicances
- LED lighting, split system reverse cycle air conditioning
- Open living and dining area
- Lounge room with gas point and MATV and payTV points
- Internal laundry with dryer, audio intercom with security and
- Bathroom/ensuite with ceramic wall and floor tiles, mirrored vanity cabinet
- Basement tandem secure parking with storage
- On-site building manager, common landscaped courtyard

As advertised or by appointment

# **Agent**

# **Morton RE**



rentals@morton.com.au







LINK





JEWEL DISPLAY CENTRE 1 Burroway Road, Wentworth Point 2127