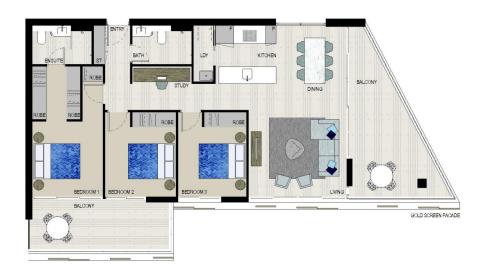

- Full kitchen with quality applicances
- LED lighting, split system reverse cycle air conditioning
- Open living and dining area
- Lounge room with gas point and MATV and payTV points
- Internal laundry with dryer, audio intercom with security and
- Bathroom/ensuite with ceramic wall and floor tiles, mirrored vanity cabinet
- Basement tandem secure parking with storage
- On-site building manager, common landscaped courtyard