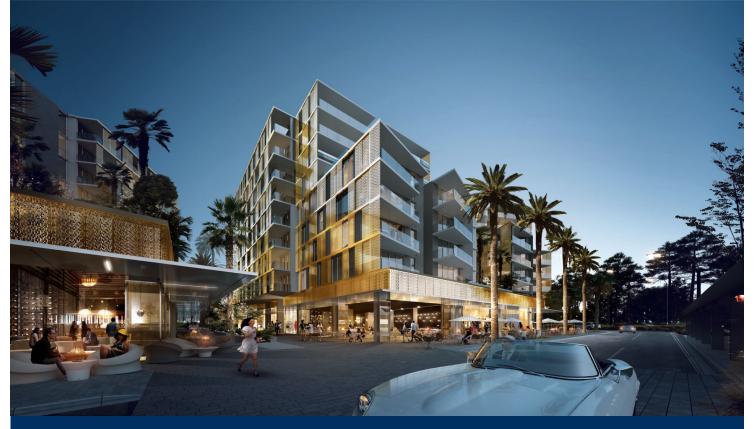

## morton.

Wentworth Point 328/1C Burroway Road

Jewel is set to be the new and iconic gateway that connects the Sydney Harbour to Wentworth Point. Ideally positioned at the northern tip of the peninsular, Jewel is opposite to the ferry wharf, bus stops and rests above the Pierside retail precinct that includes restaurants, health care, beauty and an IGA supermarket. Jewel is also adjacent to the new 18 room primary school that is due to open term one 2018.