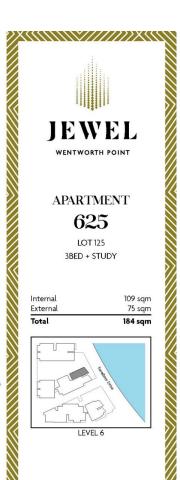

- Full kitchen with quality applicances
- Separate study nook area
- Bbq on the balcony overlooking the water
- LED lighting, split system reverse cycle air conditioning
- Open living and dining area
- Lounge room with gas point and MATV and payTV points
- Internal laundry with dryer, audio intercom with security and
- Bathroom/ensuite with ceramic wall and floor tiles, mirrored vanity cabinet
- Two car spaces in basement and storage
- On-site building manager, common landscaped courtyard