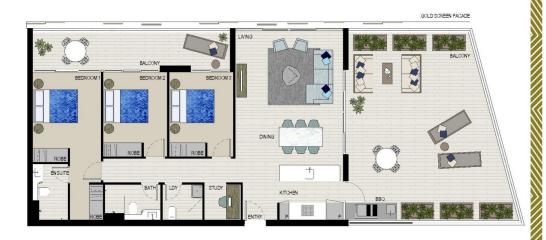

- Full kitchen with quality applicances
- Separate study nook area
- Bbq on the balcony overlooking the water
- LED lighting, split system reverse cycle air conditioning
- Open living and dining area
- Lounge room with gas point and MATV and payTV points
- Internal laundry with dryer, audio intercom with security and
- Bathroom/ensuite with ceramic wall and floor tiles, mirrored vanity cabinet
- Two car spaces in basement and storage
- On-site building manager, common landscaped courtyard