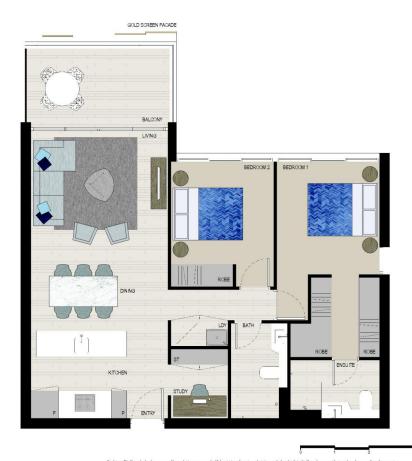

- Full kitchen with quality applicances
- LED lighting, split system reverse cycle air conditioning
- Open living and dining area
- Lounge room with gas point and MATV and payTV points
- Internal laundry with dryer, audio intercom with security and
- Bathroom/ensuite with ceramic wall and floor tiles, mirrored vanity cabinet
- Basement secure parking with storage
- On-site building manager, common landscaped courtyard