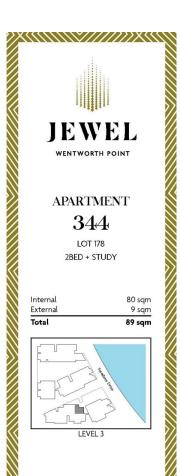

- Full kitchen with quality applicances
- LED lighting, split system reverse cycle air conditioning
- Open living and dining area
- Lounge room with gas point and MATV and payTV points
- Internal laundry with dryer, audio intercom with security and
- Bathroom/ensuite with ceramic wall and floor tiles, mirrored vanity cabinet
- Basement secure parking with storage
- On-site building manager, common landscaped courtyard