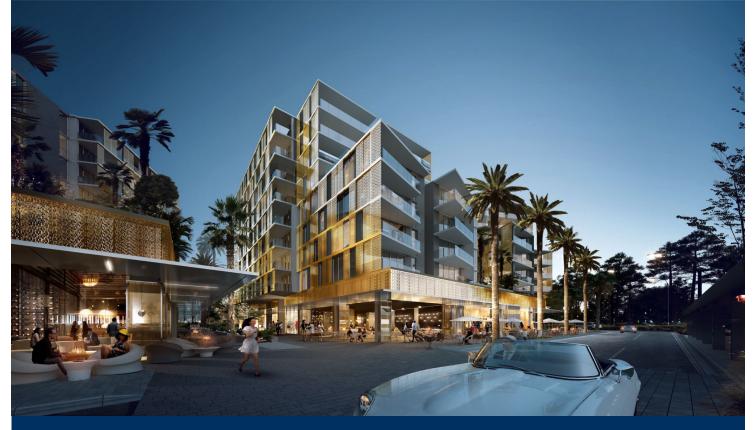

## morton.

Wentworth Point 344/1D Burroway Road

Jewel is set to be the new and iconic gateway that connects the Sydney Harbour to Wentworth Point. Ideally positioned at the northern tip of the peninsular, Jewel is opposite to the ferry wharf, bus stops and rests above the Pierside retail precinct that includes restaurants, health care, beauty and an IGA supermarket. Jewel is also adjacent to the new 18 room primary school that is due to open term one 2018.