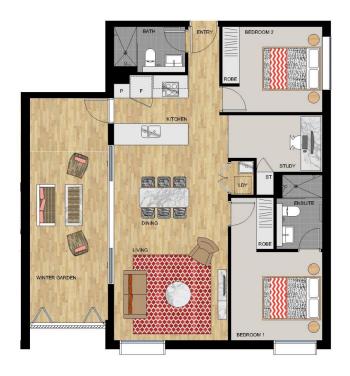

#### APARTMENT 413 LOT 54

2 BEDROOM + STUDY

Internal (Including Winter Garden) 103 sqm Total 103 sqm

SIERRA - LEVEL 4

Duckinsor: This floor plan has been prepared for marketing purposes only, All descriptions, dimensions, depictions and other datals in this floor, plan may not be to scale and may vary from the peoprety as balls. Vigor artestion is diseas not the special conditions of the contract for seal set and. No third party has any authority to make or give any representation or warranty in relation to the property unless the representation or warranty in confirmed by the vendoes and included in the contract for sale for sale for the contract for sale for the contract