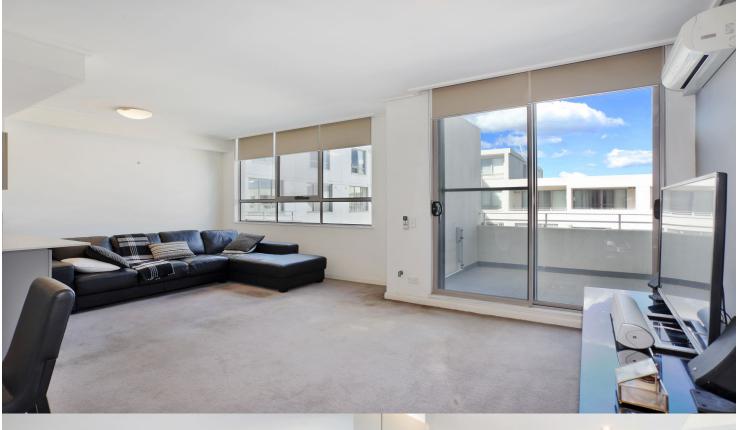

- Well designed large one bedroom apartment with ceiling fan
- Separate lounge room and reverse cycle air conditioning
- Separate dining room
- Full size kitchen with stainless steel appliances
- Bathroom with bath tub
- Internal laundry with dryer
- Audio/visual security intercom
- Single car space parking
- Bus and Ferry services are moments away