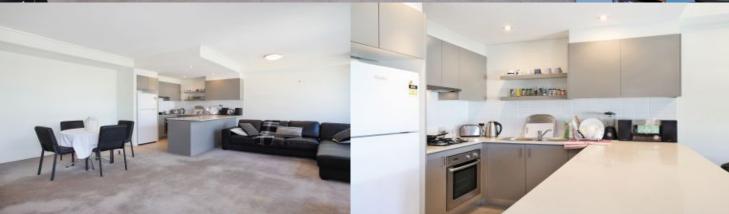

- Well designed large one bedroom apartment with ceiling fan
- Separate lounge room and reverse cycle air conditioning
- Separate dining room
- Full size kitchen with stainless steel appliances
- Bathroom with bath tub
- Internal laundry with dryer
- Audio/visual security intercom
- Single car space parking
- Bus and Ferry services are moments away