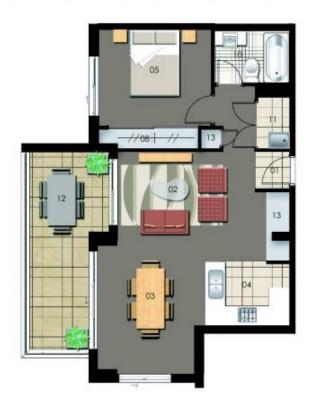

## **Morton RE**

rentals@morton.com.au

0 1 2 3 4 5

ENTRY LIVING DINING KITCHEN BEDROOM 1 BEDROOM 2 BEDROOM 3

WARDROBE ENSUITE BATHROOM LAUNDRY BALCONY STORAGE

Unit 613