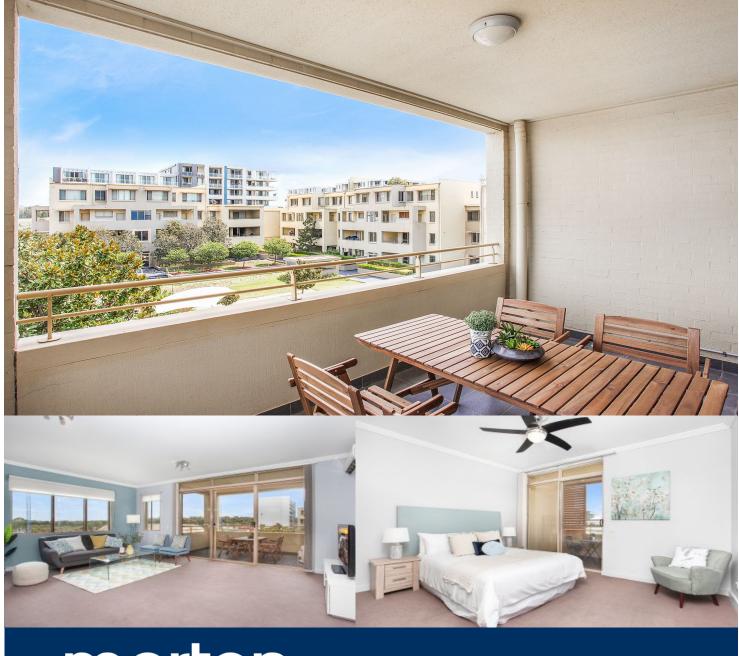

## Morton RE

rentals@morton.com.au

The Waterfront is located moments to Sydney Olympic Park main venues, train station, Bicentennial Park and Millennium Parklands. Located in Torino, this is your opportunity to move into this one bedroom apartment, only a short stroll from The Promenade and The Piazza.

- Master bedroom has built-in robes and east facing balcony
- Open plan lounge/dining, kitchen with stone benches, gas appliances
- Spacious balcony, high ceilings and videophone intercom
- Reverse cycle air-conditioner with separate ceiling fan in
- Resort facilities include pool, gym, library and tennis courts
- Just metres to cafes, shops and a bustling village lifestyle