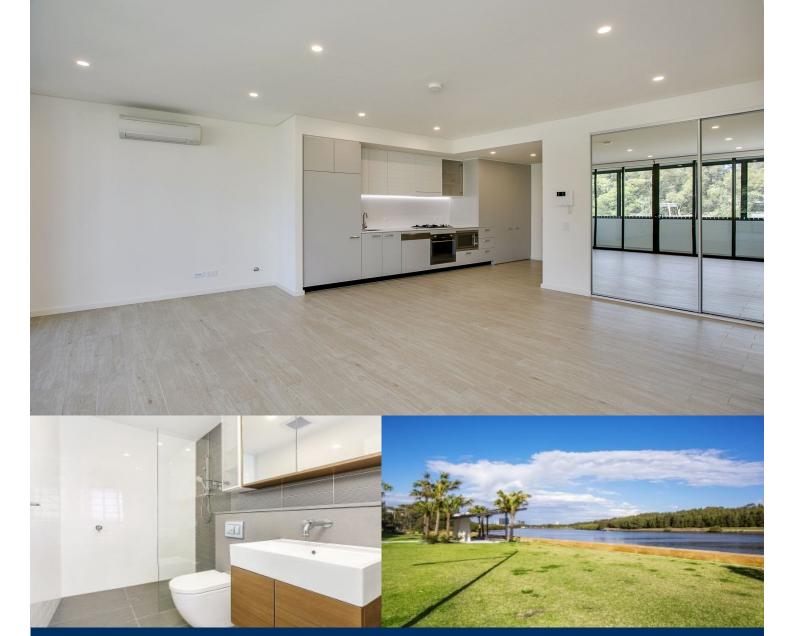

## morton.

**Ermington** 512B/70 River Road

Located in the urban hub of Royal Shores, Sirius offers lifestyle apartment living within the masterplanned community in Ermington. Perched on the waters edge, Sirius offers easy access to the river, cycleway and parks.

- Reverse cycle air conditioning
- Stainless steel kitchen appliances
- Stone bench tops, mirror splash backs
- LED under cupboard lighting
- Wool blend carpets, efficient LED down lights
- Security building, video intercom