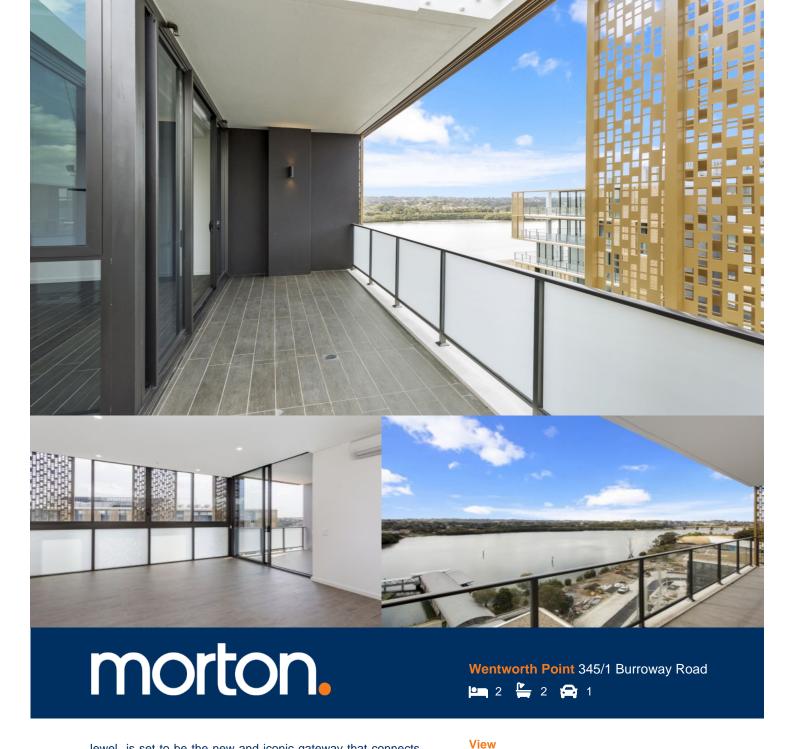

Jewel is set to be the new and iconic gateway that connects the Sydney Harbour to Wentworth Point. Ideally positioned at the northern tip of the peninsular, Jewel is opposite to the ferry wharf, bus stops and rests above the Pierside retail precinct that includes restaurants, health care, beauty and an IGA supermarket. Jewel is also adjacent to the new primary school that is due to commence February 2018.

- Entertainers gas kitchen with stone/Corian benchtops, soft closing cupboards
- LED lighting, split system reverse cycle air conditioning
- Open living and dining with timber look ceramic tiles
- Lounge room with gas point and MATV and payTV points
- Wool-blend carpeted bedrooms, mirrored built-in robes
- Internal laundry with dryer, audio intercom with security and lift access
- Bathroom/ensuite with ceramic wall and floor tiles, mirrored vanity cabinet
- Large covered balcony with gas point for BBQ
- Basement secure parking, some with a storage cage