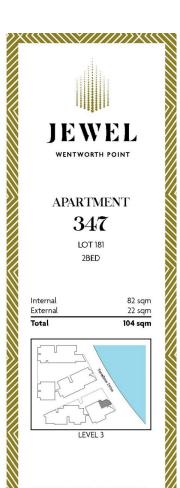

- Entertainers gas kitchen with stone/Corian benchtops, soft closing cupboards
- LED lighting, split system reverse cycle air conditioning
- Open living and dining with timber look ceramic tiles
- Lounge room with gas point and MATV and payTV points
- Wool-blend carpeted bedrooms, mirrored built-in robes
- Internal laundry with dryer, audio intercom with security and lift access
- Bathroom/ensuite with ceramic wall and floor tiles, mirrored vanity cabinet
- Large covered balcony with gas point for BBQ
- Basement secure parking, some with a storage cage