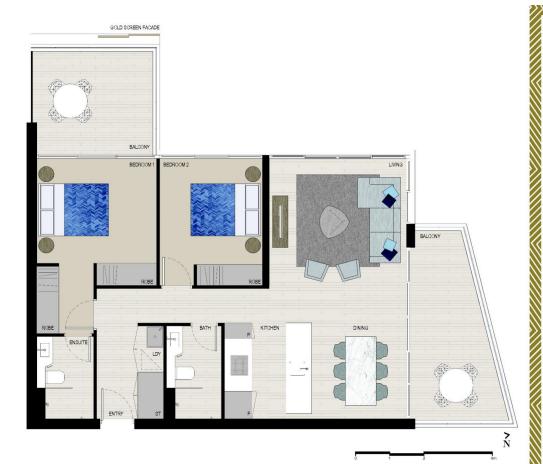

- Entertainers gas kitchen with stone/Corian benchtops, soft closing cupboards
- LED lighting, split system reverse cycle air conditioning
- Open living and dining with timber look ceramic tiles
- Lounge room with gas point and MATV and payTV points
- Wool-blend carpeted bedrooms, mirrored built-in robes
- Internal laundry with dryer, audio intercom with security and lift access
- Bathroom/ensuite with ceramic wall and floor tiles, mirrored vanity cabinet
- Large covered balcony with gas point for BBQ
- Basement secure parking, some with a storage cage