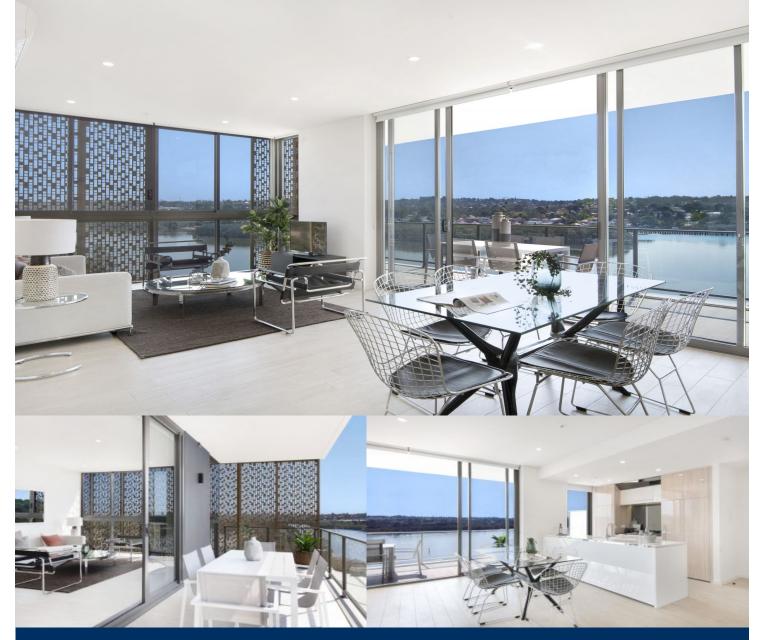

- Only apartment featuring a large entertainment balcony
- Stunning water front view
- Entertainers gas kitchen with stone/Corian benchtops, soft closing cupboards
- LED lighting, split system reverse cycle air conditioning
- Open living and dining with timber look ceramic tiles
- Lounge room with gas point and MATV and payTV points
- Wool-blend carpeted bedrooms, mirrored built-in robes
- Internal laundry with dryer, audio intercom with security and lift access
- Bathroom/ensuite with ceramic wall and floor tiles, mirrored vanity cabinet