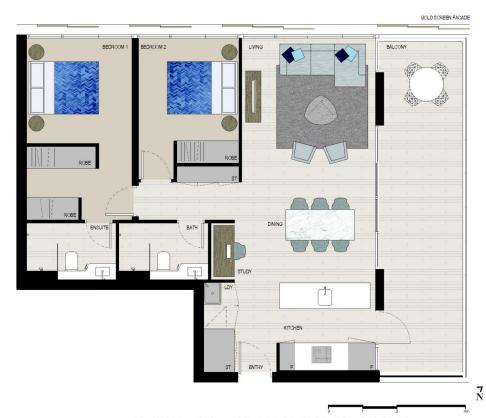

- Only apartment featuring a large entertainment balcony
- Stunning water front view
- Entertainers gas kitchen with stone/Corian benchtops, soft closing cupboards
- LED lighting, split system reverse cycle air conditioning
- Open living and dining with timber look ceramic tiles
- Lounge room with gas point and MATV and payTV points
- Wool-blend carpeted bedrooms, mirrored built-in robes
- Internal laundry with dryer, audio intercom with security and lift access
- Bathroom/ensuite with ceramic wall and floor tiles, mirrored vanity cabinet