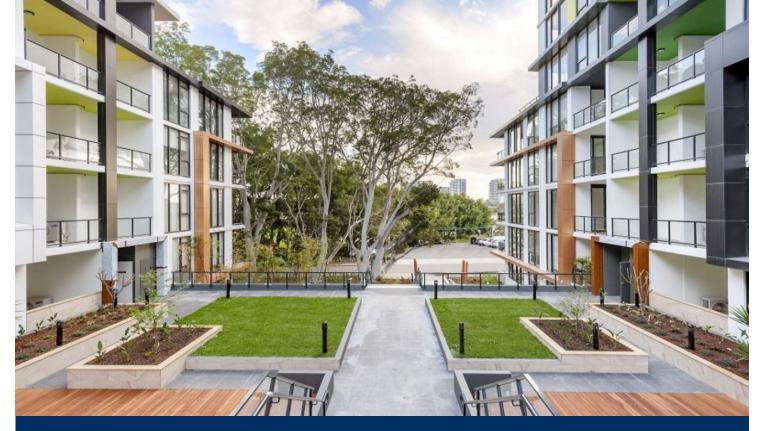

## morton.

Perfectly positioned on the border of Meadowbank/Ryde with uninterrupted water views this super spacious, light and bright, yet private apartment offers an unparalleled riverside lifestyle. Situated in a corner position offering both southerly and westerly aspects, the unit is located in the popular 2015 Oxford Apartments and is an exceptional opportunity for both owner occupiers and investors alike.

- Spacious lounge room with clear water views throughout
- Riverside entertainer's balcony with westerly aspect
- Fully fitted kitchen with stone bench tops
- Master ensuite with built-in robes
- Sizable second bedroom with built-in robes
- Separate study nook
- Ducted air-conditioning and ample storage
- Internal laundry and audio/visual intercom
- Secure car space and 2sqm storage cage
- Meadowbank train and ferry station less than 1km away