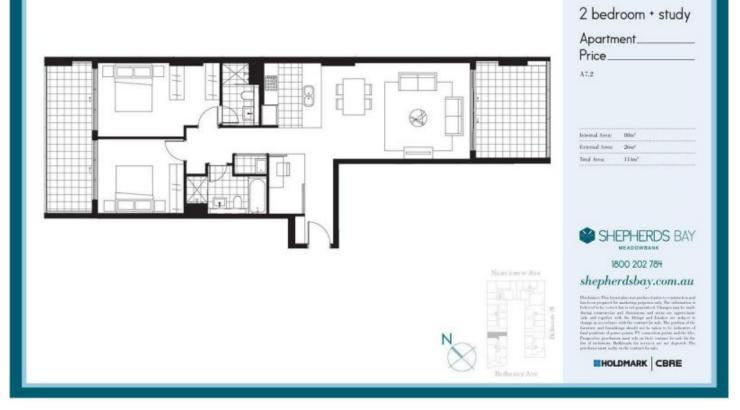

- Spacious lounge room with clear water views throughout
- Riverside entertainer's balcony with westerly aspect
- Fully fitted kitchen with stone bench tops
- Master ensuite with built-in robes
- Sizable second bedroom with built-in robes
- Separate study nook
- Ducted air-conditioning and ample storage
- Internal laundry and audio/visual intercom
- Secure car space and 2sqm storage cage
- Meadowbank train and ferry station less than 1km away