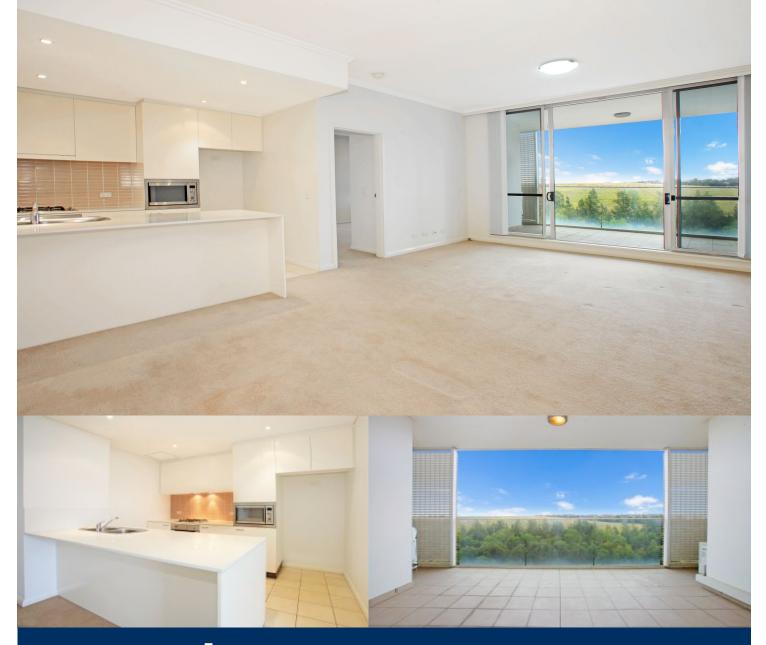

# morton.

The Waterfront is located moments to Sydney Olympic Park main venues, train station, Bicentennial Park and Millennium Parklands. Located in Palermo, this is your opportunity to move into this two bedroom apartment only a short stroll from The Promenade and The Piazza.

- Combined living and dining room
- Reverse cycle air conditioning
- Full size kitchen with stainless steel appliances
- Gas cooking and lots of cupboard space
- Great size bedroom with huge built-in wardrobes
- En-suite to main bedroom
- study room with cupboard space
- Laundry room and clothes dryer
- Secure undercover car space and a storage cage
- Palermo building includes exclusive gym and pool
- The building is NBN ready