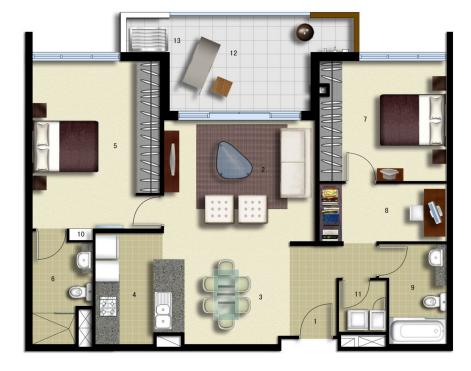

### morton.com.au

- 1 ENTRY
- 2 LIVING
- DINING 3 KITCHEN 4

5

6

7

8

9

- MAIN BEDROOM
  - ENSUITE
  - BEDROOM 2
    - STUDY
  - BATHROOM
    - LINEN
  - 10 LAUNDRY 11
  - BALCONY 12
- CLOTHES DRYING 13

LEVEL 07

## Palermo

| UNIT:   |          | 782        |  |
|---------|----------|------------|--|
| TYPE:   | 2 Bedi   | room+Study |  |
| UNIT AF | REA:     | 91.0 sqm   |  |
| OUTDO   | OR AREA: | 14.0 sqm   |  |
|         |          |            |  |