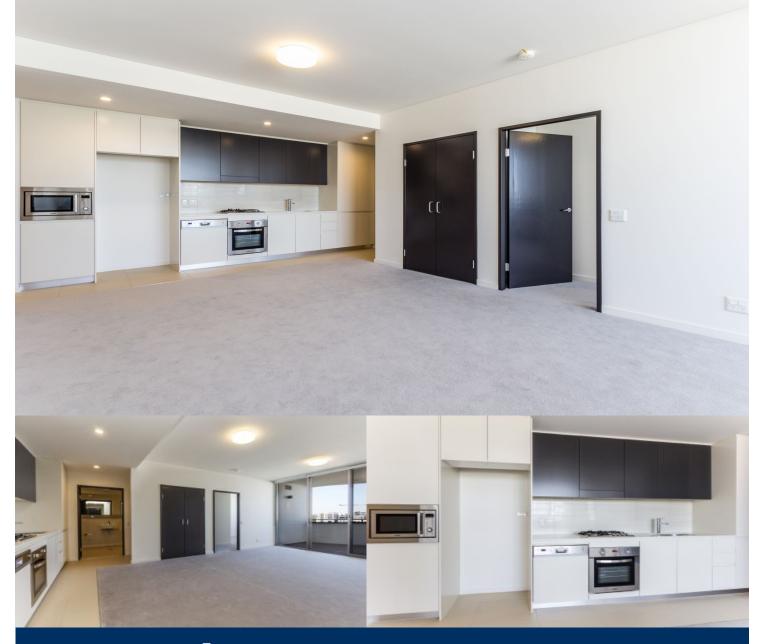

- Apartment located on level five
- Combined living and dining rooms
- Air conditioning
- Open kitchen
- Gas cooking and quality finishes throughout
- Good size bedroom with built-in wardrobes
- Laundry room and clothes dryer
- Single car space and storage cage.