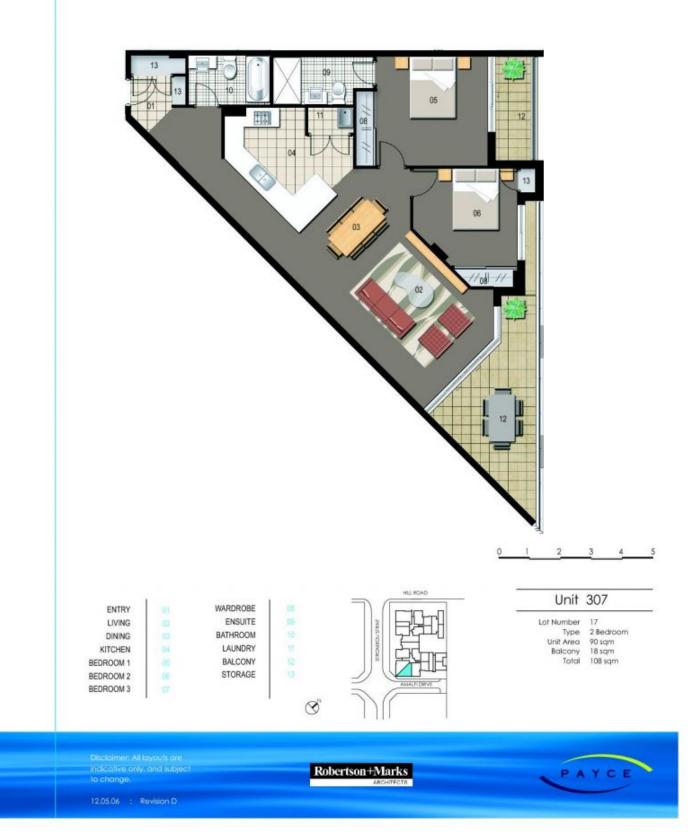

- Apartment located on level five
- Combined living and dining rooms
- Air conditioning
- Open kitchen
- Gas cooking and quality finishes throughout
- Good size bedroom with built-in wardrobes
- Laundry room and clothes dryer
- Single car space and storage cage.