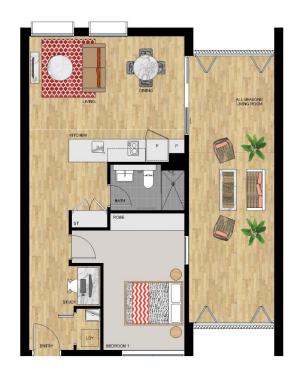

## APARTMENT 524 LOT 118

1 BEDROOM

Internal (Including All Seasons Living Room) 89 sqm Total 89 sqm

SIROCCO II - LEVEL 5

Disclaimer This floor plan has been prepared for marketing purposes only. All descriptions, dimensions, depictions and other details in this floor plan may not be to sele and may way from them property as halls. For utreations is desure to the special conditions of the contract for sale of and. No third party has any authority to make or give any representation or warranty is confirmed by the workers and included in the contract for sale of fund.