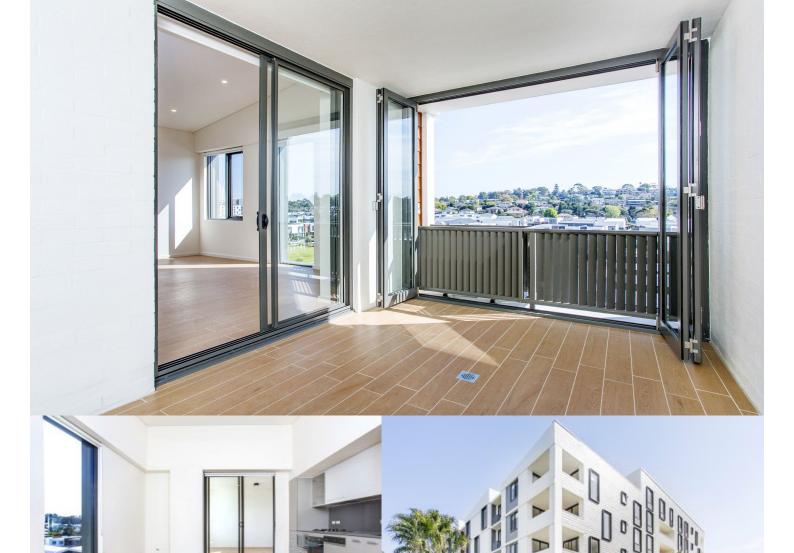

**Ermington** 524/24-32 Koorine Street

Located in the new urban hub of Royal Shores, Sirocco offers lifestyle apartment living within the masterplanned community in Ermington. Perched on the waters edge, this building offers easy access to the river, cycleway and parks.

- Reverse cycle air conditioning
- Stainless steel kitchen appliances
- Stone bench tops, mirror splash backs
- LED under cupboard lighting
- Wool blend carpets, efficient LED down lights
- Data/TV points in living and main bedroom
- Recessed mirrored cabinets in bathroom
- Security building, video intercom