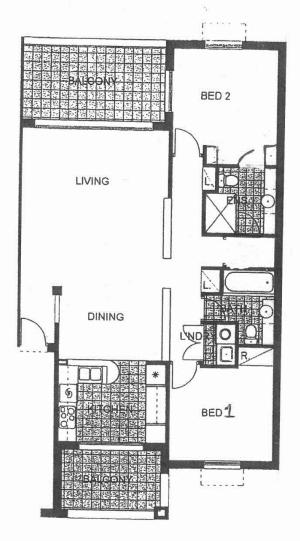

morton.

Wentworth Point 308/4 The Piazza









As advertised or by appointment

## **Agent**

## **Morton RE**





The Waterfront is located moments to Sydney Olympic Park main venues, train station, Bicentennial Park and Millennium Parklands. Located in The Piazza, this is your opportunity to move into this two bedroom apartment only a short stroll from The Promenade and The Piazza.

- Split system air conditioning
- Stainless steel appliances and gas cooking
- Generous size living areas
- Good size bedrooms with built-in wardrobes,
- Balcony on each side allowing natural ventilation
- Internal storage space
- Laundry room and clothes dryer
- Single lock up garage



) 1 2 3 4 5r

The information original person is intended as an introduction to the the general content of the project and is subject to varietion interested person should refly on their own enquiries and the contract for sale. The developer reserves the right to vary from these descriptions as it deems necessary or as any relevant authority may require."



2 BEDROOM

APARTMENT 308

TYPE-C



SANTORINI