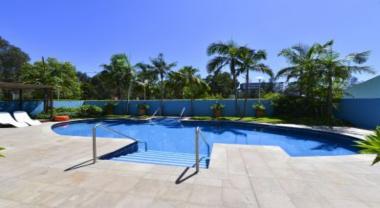

# morton.

Wentworth Point 404/4 Nuvolari Place

- North facing and located on level three
- Separated living and dining rooms
- Reverse cycle air conditioning
- Full size kitchen with stainless steel appliances
- Gas cooking and lots of cupboard space
- Great size bedrooms with huge built-in wardrobes
- Main bedroom with ensuite
- Full size study room with cupboards and linen press
- Laundry room and clothes dryer
- Secure undercover car space and a storage cage
- Palermo building includes exclusive gym and pool