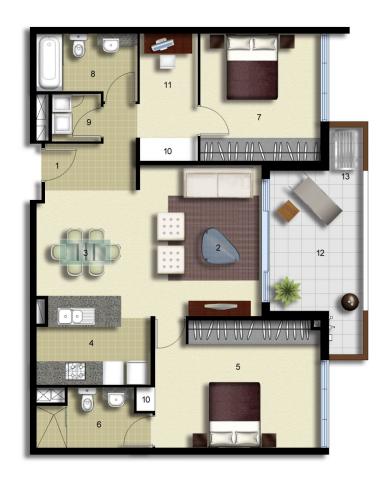

### **Morton RE**

rentals@morton.com.au

1 ENTRY 2 LIVING DINING 3 KITCHEN MAIN BEDROOM ENSUITE 6 BEDROOM 2 7 BATHROOM LAUNDRY LINEN 10 STUDY 11 BALCONY 12 CLOTHES DRYING 13

LEVEL 04

# **PALERMO**

UNIT:

404

TYPE:

2 Bedroom+Study

UNIT AREA:

92.0 sqm

OUTDOOR AREA:

14.0 sqm

2.5 5M