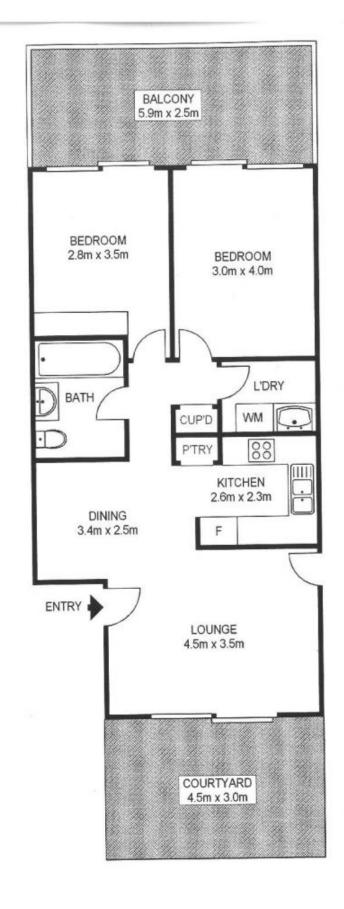

- Generous entertainer's covered balcony
- Common area in the complex for outside entertainment
- Good size lounge with air conditioner
- Internal laundry
- Security car space
- Conveniently located to Parramatta CBD and Sydney Olympic Park