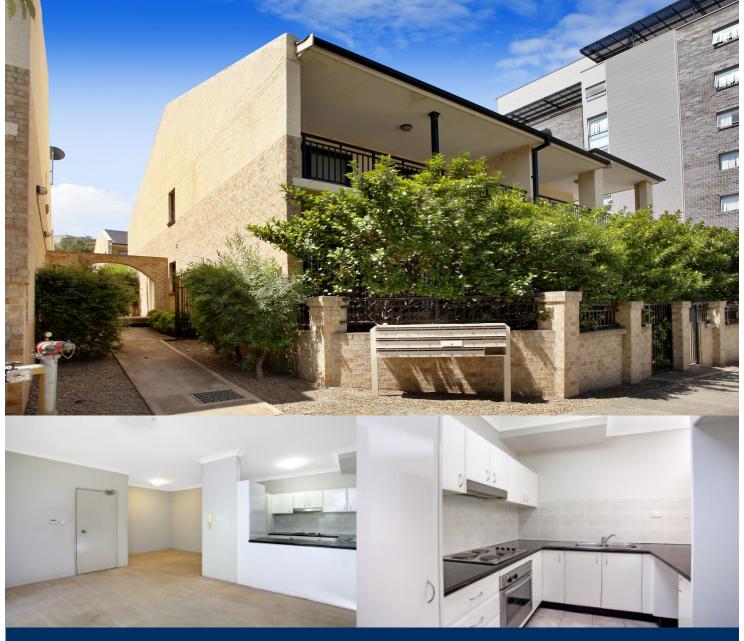

## Morton RE

rentals@morton.com.au

Located only 5 min walk to Rosehill Railway station, approx 2km from Parramatta City and less than 2km to the University of Western Sydney, with a short stroll to Woolworths, this modern complex represents the best opportunity to enjoy the relaxed but stylish living.

- Generous entertainer's covered balcony
- Common area in the complex for outside entertainment
- Good size lounge with air conditioner
- Internal laundry
- Security car space
- Conveniently located to Parramatta CBD and Sydney Olympic Park