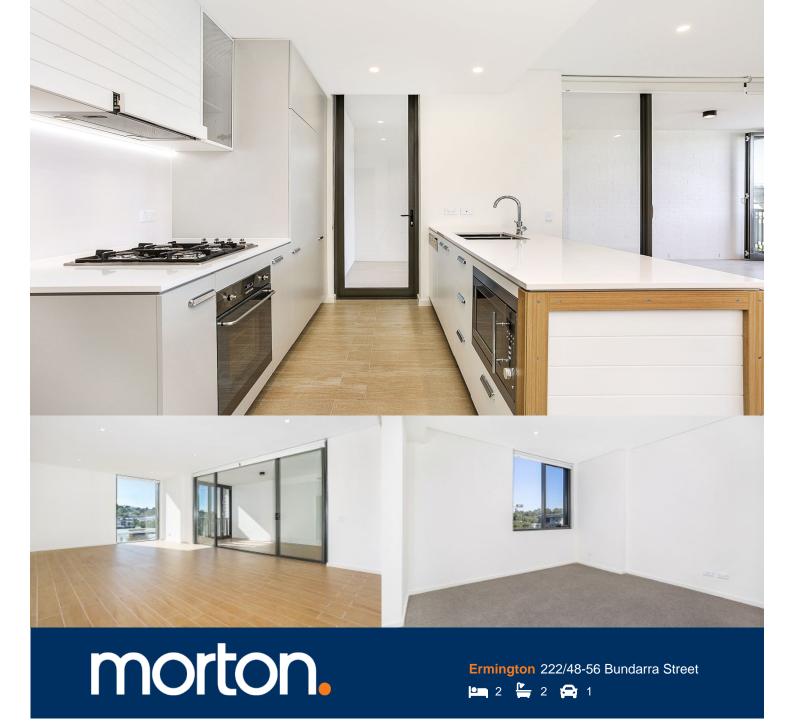

Located in the new urban hub of Royal Shores, Safari offers lifestyle apartment living within the masterplanned community in Ermington. Perched on the waters edge, Safari offers easy access to the river, cycleway and parks.

- Reverse cycle air conditioning
- Stainless steel kitchen appliances
- Stone bench tops, mirror splash backs
- LED under cupboard lighting
- Wool blend carpets, efficient LED down lights
- Data/TV points in living and main bedroom
- Recessed mirrored cabinets in bathroom
- Security building, video intercom