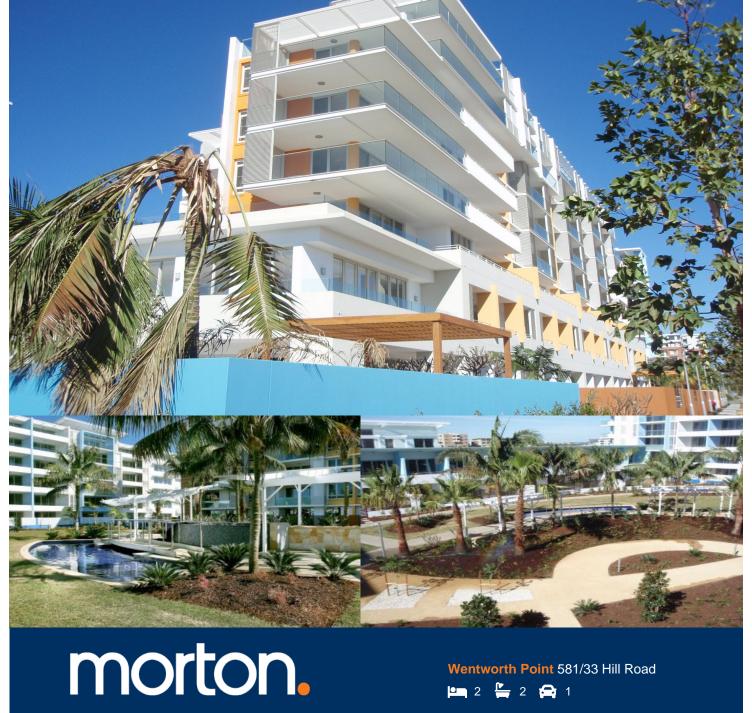

The Waterfront is located moments to Sydney Olympic Park main venues, train station, Bicentennial Park and Millennium Parklands. Located in Palermo, this is your opportunity to move into this two bedroom apartment only a short stroll from The Promenade and The Piazza.

- Combined living and dining room
- Reverse cycle air conditioning
- Full size kitchen with stainless steel appliances
- Gas cooking and lots of cupboard space
- Great size bedroom with huge built-in wardrobes
- En-suite to main bedroom
- study room with cupboard space
- Laundry room and clothes dryer
- Secure undercover car space and a storage cage
- Palermo building includes exclusive gym and pool

## **PALERMO**

UNIT:

581

TYPE:

2 Bedroom+Study

UNIT AREA:

91.0 sqm

OUTDOOR AREA:

14.0 sqm

| - | 1 |
|---|---|
| 1 | 1 |
| V | y |

2.5 94