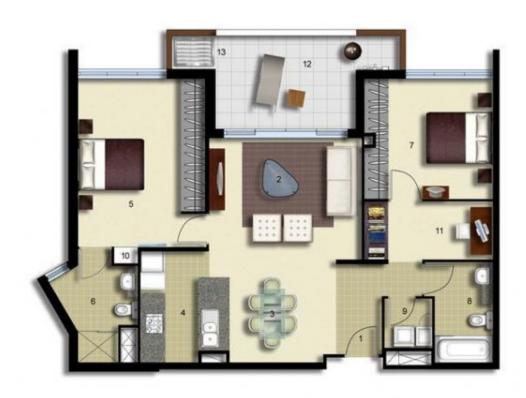

## Morton RE

L.

rentals@morton.com.au

ENTRY 1 LIVING 2 DINING 3 KITCHEN MAIN BEDROOM 5 ENSUITE 6 BEDROOM2 BATHROOM LAUNDRY LINEN 10 STUDY 11 BALCONY 12 CLOTHES DRYING 13

LEVEL 05

## **PALERMO**

UNIT:

581

TYPE:

2 Bedroom+Study

UNIT AREA:

91.0 sqm

OUTDOOR AREA:

14.0 sqm

| - | 1 |
|---|---|
| 1 | 1 |
| V | y |

2.5 94