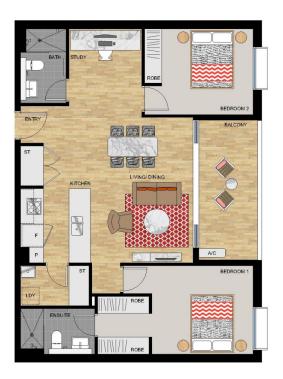

# APARTMENT 535 LOT 272

2 BEDROOM

| Internal<br>External | 81 sqm<br>9 sqm |
|----------------------|-----------------|
|                      |                 |

SIRIUS - LEVEL 5

Disclaimer This flow plan has been prepared for macheting purposes only. All descriptions, dimensions, depictions and other datals in this flow plan may not be to cleak and may vary from the preparty as high. Your attention is dessor to the special conditions of the contract for sule of land. No third parry has any authority to make or give any representation or warranty in relation to the property unless the representation or warranty is confirmed by the vendors and included in the contract for side of land.