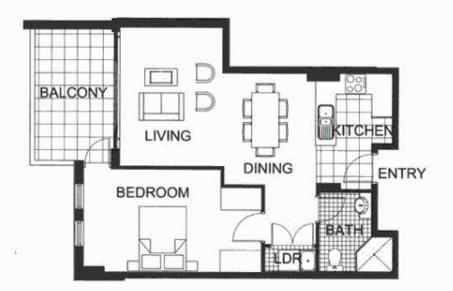

1 BEDROOM

**APARTMENT 305** 

TYPE 1A/1

THE WATERFRONT

AT HOMEBUSH BAY

INTERNAL AREA 52sqm

OUTDOOR AREA 9sqm

TOTAL AREA 61sqm