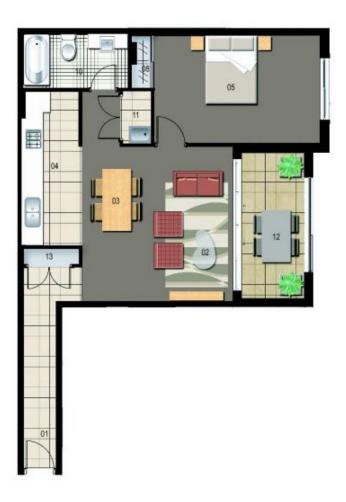

## AT HOMEBUBH BAY

ENTRY LIVING DINING KITCHEN BEDROOM 1 BEDROOM 2 BEDROOM 3

WARDROBE ENSUITE BATHROOM LAUNDRY BALCONY STORAGE

Unit 305

Lot Number 17
Type 1 Bedroom
Unit Area 61 sgm
Balcony 8 sgm
Total 69 sgm

Disclaimer: All layouts are indicative only, and subject to change.