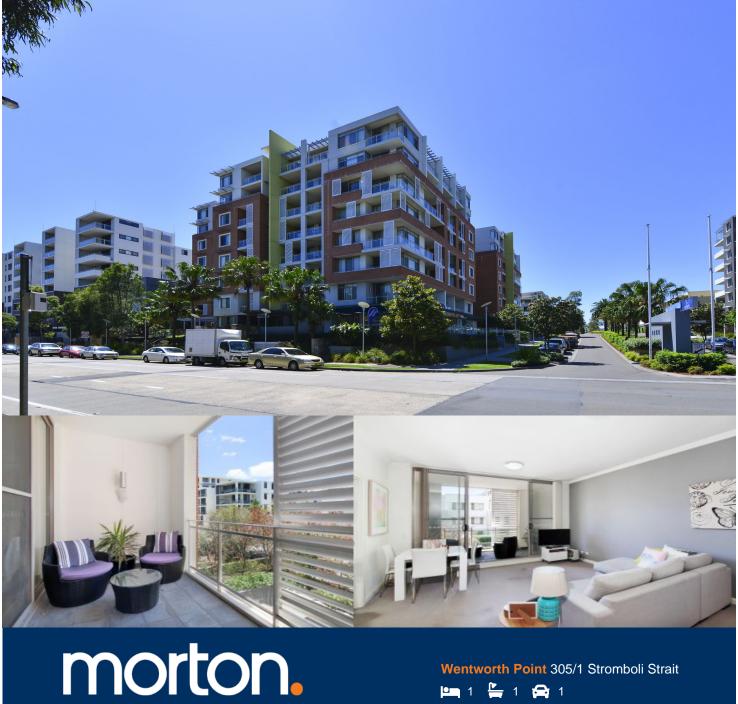

The Waterfront is located moments to Sydney Olympic Park main venues, train station, Bicentennial Park and Millennium Parklands. Located in Paros, this is your opportunity to move into this one bedroom apartment only a short stroll from The Promenade and The Piazza.

- Combined living and dining rooms
- Full kitchen with stainless steel appliances
- Great size rectangular balcony
- Gas cooking and quality finishes throughout
- Good size bedroom with built-in wardrobes
- Laundry room and clothes dryer
- Single car space

## AT HOMEBUBH BAY

ENTRY LIVING DINING KITCHEN BEDROOM 1 BEDROOM 2 BEDROOM 3

WARDROBE ENSUITE BATHROOM LAUNDRY BALCONY STORAGE

Unit 305

Lot Number 17
Type 1 Bedroom
Unit Area 61 sgm
Balcony 8 sgm
Total 69 sgm