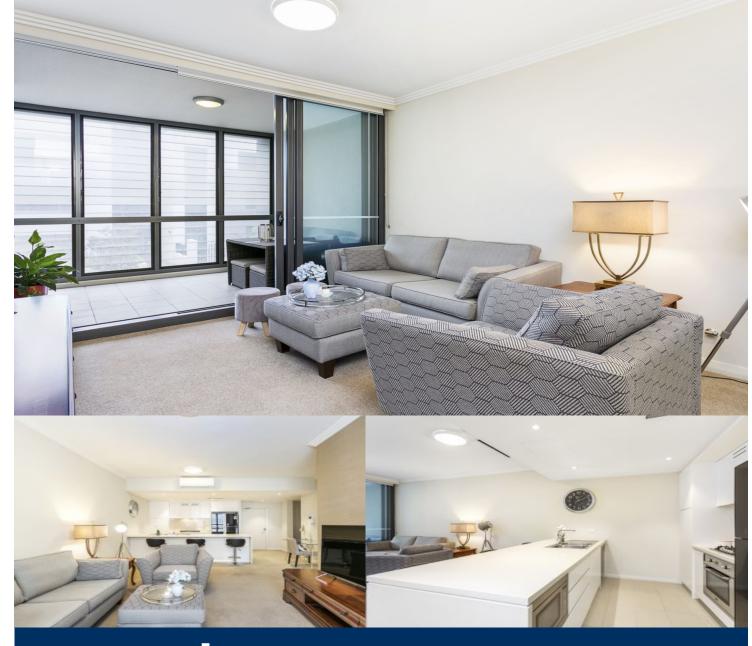

## Morton RE

rentals@morton.com.au

Located in the vibrant Waterfront Estate, Broadwater by Billbergia is sophisticated urban living at its best. Broadwater is a waterfront building surrounding a beautifully landscaped garden with in-ground pool incorporating an alfresco dining area providing a great setting for entertaining family and friends this summer.

- Wide fronted full kitchen and living spaces
- Superb natural light
- Quality fittings and inclusions
- Laundry with washer and dryer
- Air conditioning in bedroom and lounge
- Bedroom with built-in wardrobe
- Polished stone bench tops with stainless steel appliances
- Single car space with storage cage