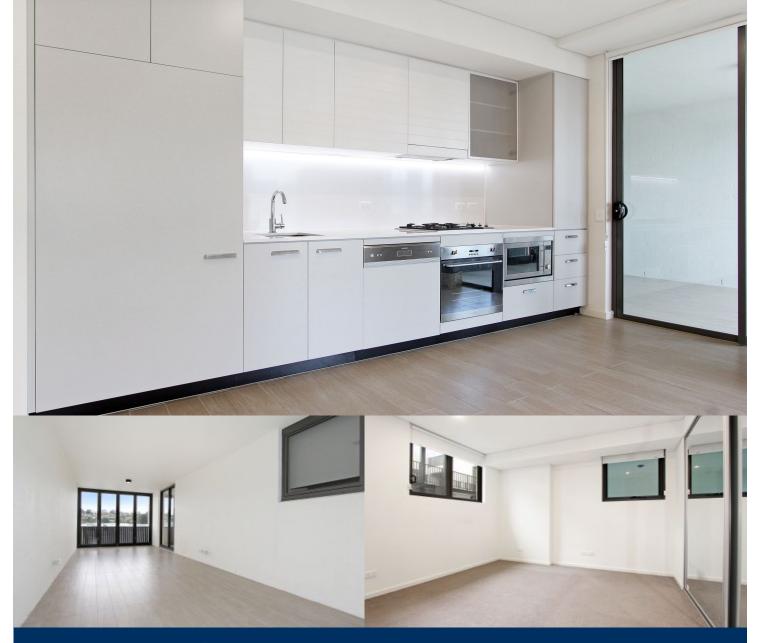

#### APARTMENT FEATURES

- Bedroom with two built in wardrobes
- Open living + dining
- Split system air conditioning
- Stainless steel kitchen appliances
- Laundry with dryer
- Two car spaces + storage cage
- Winter garden