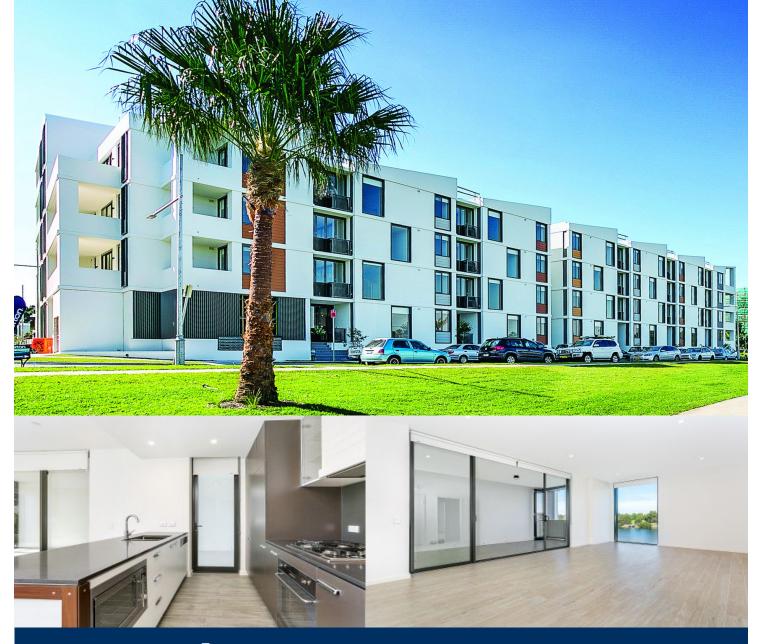

# morton.

Located in the new urban hub of Royal Shores, Sirocco offers lifestyle apartment living within the masterplanned community in Ermington. Perched on the waters edge, Sierra offers easy access to the river, cycleway and parks.

## APARTMENT FEATURES

- Reverse cycle air conditioning
- Stainless steel kitchen appliances
- Stone bench tops, mirror splash backs
- LED under cupboard lighting
- Wool blend carpets, efficient LED down lights
- Data/TV points in living and main bedroom
- Recessed mirrored cabinets in bathroom
- Security building, video intercom