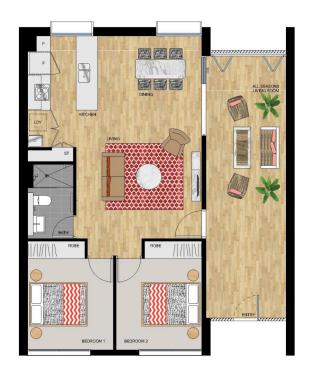

# SIROCCO I

### APARTMENT 205 LOT 18

2 BEDROOM

Internal (Including All Seasons Living Room) 94 sqm

Total 94 sqm

SIROCCO I - LEVEL 2

Disclaimer: This floor plan has been prepared for marketing purposes only, All descriptions, dimensions, depictions and other details in this floor plan may not be to ead and may surp from the property as halk. For attention is denso to the special conditions of the contract for all sed and. No third parp has any authority to make or give any representation or warranty in relation to the property unless the representation or warranty is confirmed by the windows and included in the contract for size of the property and the prope