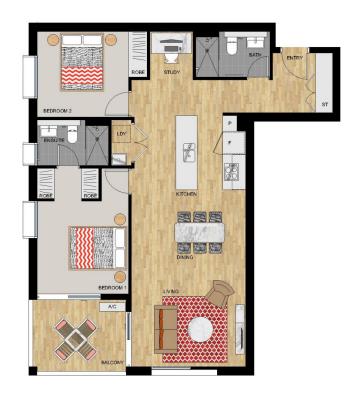

## APARTMENT 213 LOT 24

2 BEDROOM

| Internal<br>External | 84 sqn |
|----------------------|--------|
|                      | 7 sqm  |
| Total                | 91 sqm |

SAFARI I - LEVEL 2

Ducksimer: This floor plan has been prepared for marketing purposes only. All descriptions, dimensions, depictions and other details in this floor plan may not be to called and may surp from the property as balls. Via cut attention is denso to the special conditions of the contract for all sed and. No third party has any authority to make or give any representation or warranty in relation to the property unless the representation or warranty is confirmed by the windows and included in the contract for also of the co