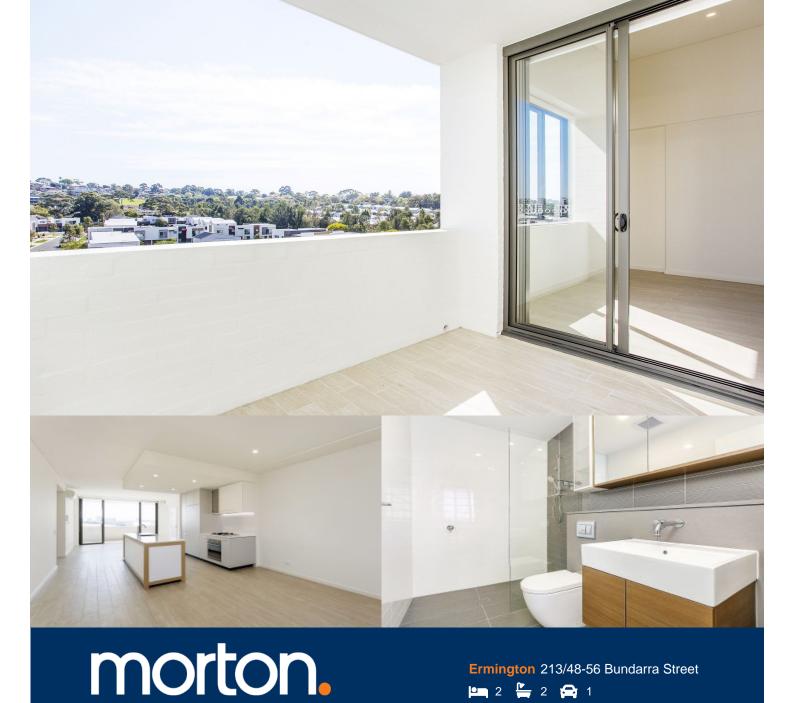

Located in the new urban hub of Royal Shores, Safari offers lifestyle apartment living within the masterplanned community in Ermington. Perched on the waters edge, Safari offers easy access to the river, cycleway and parks.

## **APARTMENT FEATURES**

- Reverse cycle air conditioning
- Stainless steel kitchen appliances
- Stone bench tops, mirror splash backs
- LED under cupboard lighting
- Wool blend carpets, efficient LED down lights
- Data/TV points in living and main bedroom
- Recessed mirrored cabinets in bathroom
- Security building, video intercom

## APARTMENT 213 LOT 24

2 BEDROOM

| Internal<br>External | 84 sqn |
|----------------------|--------|
|                      | 7 sqm  |
| Total                | 91 sqm |

SAFARI I - LEVEL 2

Ducksimer: This floor plan has been prepared for marketing purposes only. All descriptions, dimensions, depictions and other details in this floor plan may not be to called and may surp from the property as balls. Via cut attention is denso to the special conditions of the contract for all sed and. No third party has any authority to make or give any representation or warranty in relation to the property unless the representation or warranty is confirmed by the windows and included in the contract for also of the co