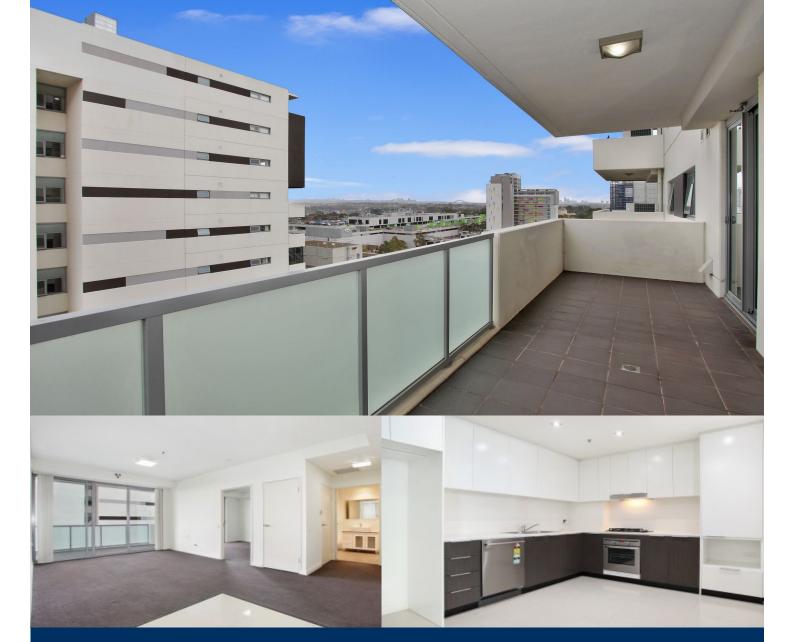

morton.

Burwood 1104/1-17 Elise Street

Set in the dynamic residential community B1 adjacent to Burwood Plaza and only a short stroll to Westfield and the train station, is this exceptional brand new two bed apartment enjoying CBD views from its 16th floor position.

- High quality fixtures and finishes
- Flooded with natural light throughout
- Spacious open plan living, entertainers size balcony
- Gourmet kitchen, SMEG appliances
- Built-in robes
- Internal laundry, with dryer
- Air conditioning in living and bedroom
- Secured parking space