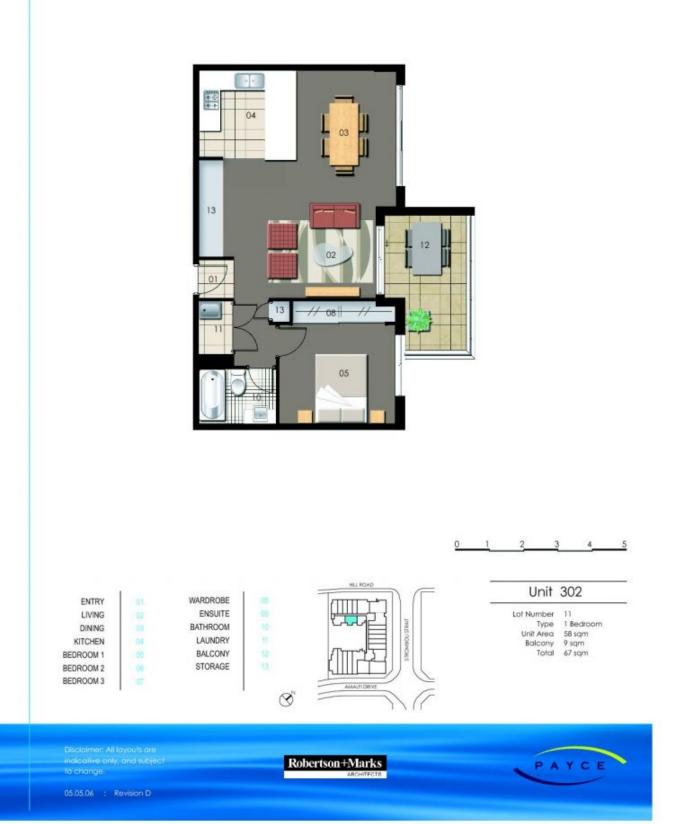

- Kitchen equipped with stainless steel appliances
- Open living + dining area
- Bedroom with built in wardrobes
- Laundry with dryer
- Internal storage cupboard
- 9 sqm balcony
- One car space
- One storage cage