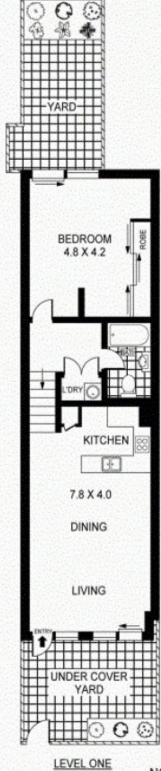

## morton.

Wentworth Point 120/25 Bennelong Parkway



The Waterfront is located moments to Sydney Olympic Park main venues, train station, Bicentennial Park and Millennium Parklands. Located in Positano, this is your opportunity to move into this one bedroom apartment only a short stroll from The Promenade and The Piazza.

- Private retreat located on level one
- Designer kitchen with plenty of cupboard space
- Stainless steel appliances and gas cooking
- Loads of natural light flowing into the separate living area
- Large courtyards and balcony on both side allowing natural ventilation
- Large bedroom with built-in wardrobe
- Laundry room with clothes dryer
- Large car space

## **View**

As advertised or by appointment

## **Agent**

## **Morton RE**

rentals@morton.com.au







NOTE: - SECURE CAR SPACE

120/25 BENNALONG ROAD

HOMEBUSH BAY

ALL INFORMATION CONTAINED HEREM IS GATHERED FROM SOURCES WE BELEVE TO BE RELIABLE. HOWEVER WE CANNOT QUIRARMITE ITS A GOURACY AND INTERESTED PERSONS SHOULD RELY ON THEIR CHAN ENQUIRES.

0

1

6

SCALE BAR in metres