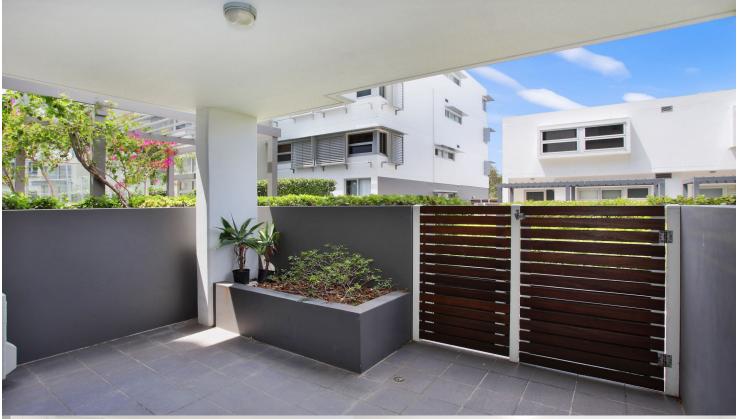

- Private retreat located on level one
- Designer kitchen with plenty of cupboard space
- Stainless steel appliances and gas cooking
- Loads of natural light flowing into the separate living area
- Large courtyards and balcony on both side allowing natural ventilation
- Large bedroom with built-in wardrobe
- Laundry room with clothes dryer
- Large car space