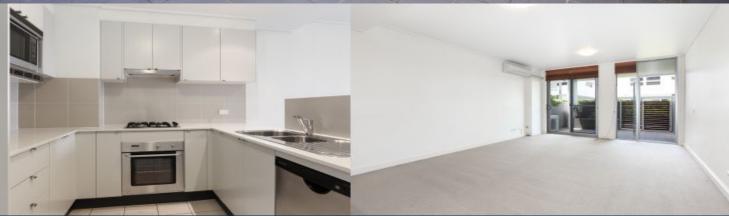

- Private retreat located on level one
- Designer kitchen with plenty of cupboard space
- Stainless steel appliances and gas cooking
- Loads of natural light flowing into the separate living area
- Large courtyards and balcony on both side allowing natural ventilation
- Large bedroom with built-in wardrobe
- Laundry room with clothes dryer
- Large car space