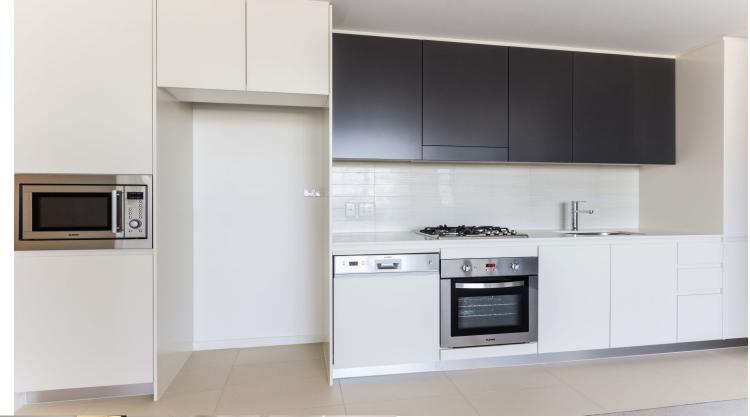

This apartment is located on the second floor, features include:

- Open living plus dining area
- Air conditioning
- Modern kitchen with stainless steel appliances
- Main bedroom with ensuite
- Bedrooms with built-in wardrobes
- Internal laundry with clothes dryer
- Balcony/courtyard
- Single security undercover car space