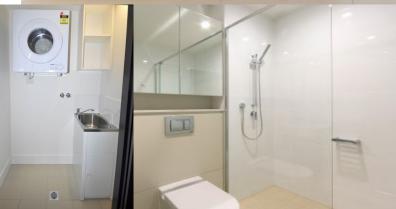

This apartment is located on the second floor, features include:

- Open living plus dining area
- Air conditioning
- Modern kitchen with stainless steel appliances
- Main bedroom with ensuite
- Bedrooms with built-in wardrobes
- Internal laundry with clothes dryer
- Balcony/courtyard
- Single security undercover car space