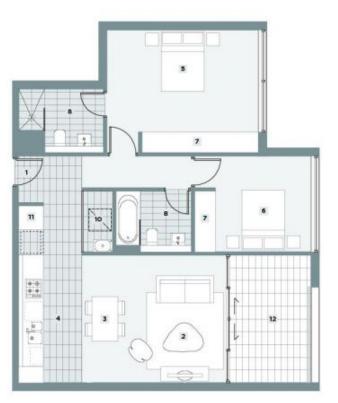

## **APARTMENT A.7.03** 2 bedrooms

| Internal Area | 79 sqm |
|---------------|--------|
| External Area | 9 sqm  |
| Total Area    | 88 sqm |

# KEY

- 1 Entry
- 2 Living 3 Dining

- 4 Kitchen 5 Bedroom 1 6 Bedroom 2 7 Wardrobe
- 8 Bathroom 9 WC 10 Laundry
- 11 Store 12 Balcony/Courtyard

REVB

Disclaimer: The particulars are set out as a general outline for the guidance of intending purchasers and do not constitute an offer or contract. All descriptions, dimensions, references to conditions and nucessary permutations for use and other details are given in good faith and are believed to be correct, but any intending purchasers should not rely on them as statements or representations of fact. but must satisfy themselves by inspection or otherwise to the correctness of each tem, and where necessary seek advice. No third party supplier or their agents has any authority to make or give any representations or warranty in relation to this property. "External areas may be larger for courty and apartments. Refer to the detailed area schedule.