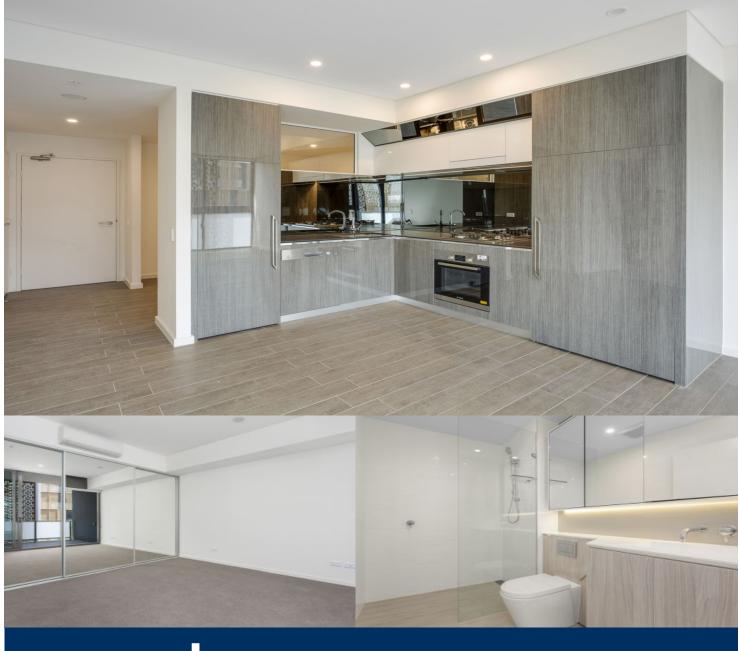

- Many apartments to choose from
- Entertainers gas kitchen with stone/Corian benchtops, soft closing cupboards  $% \left( 1\right) =\left( 1\right) \left( 1\right) \left($
- LED lighting, split system reverse cycle air conditioning
- Open living and dining with timber look ceramic tiles
- Lounge room with gas point and MATV and payTV points
- Wool-blend carpeted bedrooms, mirrored built-in robes
- Internal laundry with dryer, audio intercom with security and lift access
- Bathroom/ensuite with ceramic wall and floor tiles, mirrored vanity cabinet
- Large covered balcony with gas point for BBQ