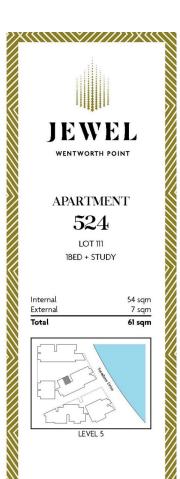

morton.

Wentworth Point 524/1 Burroway Road

Jewel is set to be the new and iconic gateway that connects the Sydney Harbour to Wentworth Point. Ideally positioned at the northern tip of the peninsular, Jewel is opposite to the ferry wharf, bus stops and rests above the Pierside retail precinct that includes restaurants, health care, beauty and an IGA supermarket. Jewel is also adjacent to the new 18 room primary school that is due to open term one 2018.