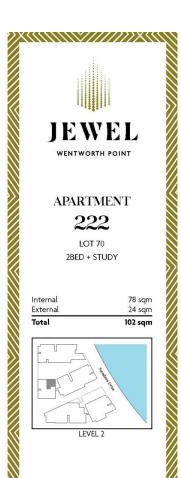

## morton.

Wentworth Point 222/1 Burroway Road

Jewel is set to be the new and iconic gateway that connects the Sydney Harbour to Wentworth Point. Ideally positioned at the northern tip of the peninsular, Jewel is opposite to the ferry wharf, bus stops and rests above the Pierside retail precinct that includes restaurants, health care, beauty and an IGA supermarket. Jewel is also adjacent to the new 18 room primary school that is due to open term one 2018.