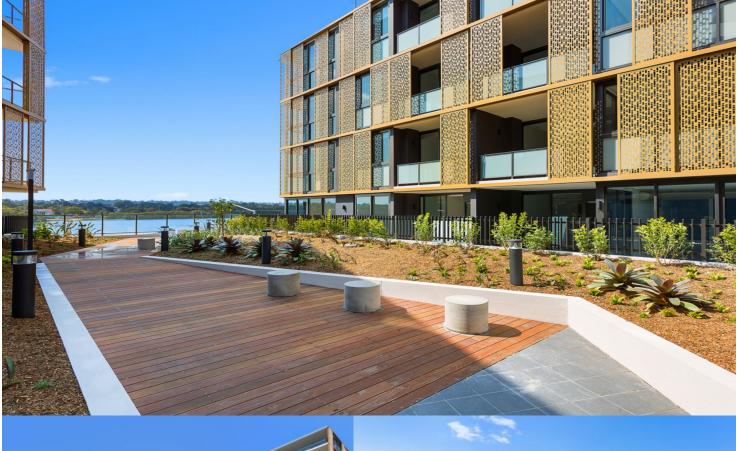

## morton.

Wentworth Point 222/1 Burroway Road

Jewel is set to be the new and iconic gateway that connects the Sydney Harbour to Wentworth Point. Ideally positioned at the northern tip of the peninsular, Jewel is opposite to the ferry wharf, bus stops and rests above the Pierside retail precinct that includes restaurants, health care, beauty and an IGA supermarket. Jewel is also adjacent to the new 18 room primary school that is due to open term one 2018.