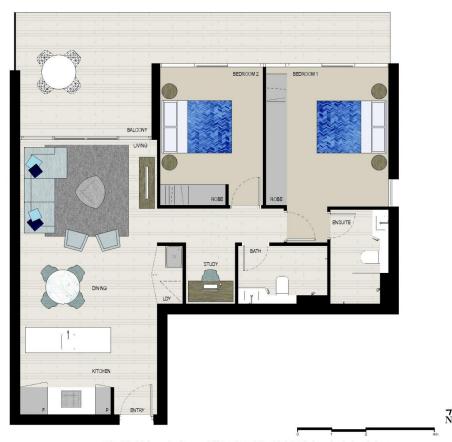

- Many apartments to choose from
- Entertainers gas kitchen with stone/Corian benchtops, soft closing cupboards
- LED lighting, split system reverse cycle air conditioning
- Open living and dining with timber look ceramic tiles
- Lounge room with gas point and MATV and payTV points
- Wool-blend carpeted bedrooms, mirrored built-in robes
- Internal laundry with dryer, audio intercom with security and lift access
- Bathroom/ensuite with ceramic wall and floor tiles, mirrored vanity cabinet
- Large covered balcony with gas point for BBQ