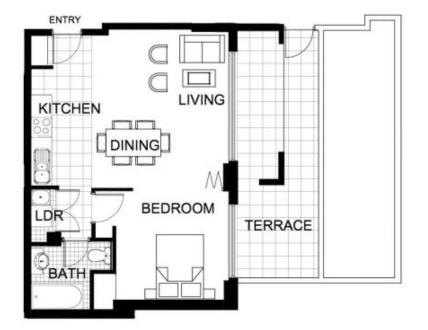

- Apartment located on level one with courtyard
- Combined living and dining rooms
- Good size kitchen
- Gas cooking and quality finishes throughout
- Great size bedroom with built-in wardrobes
- Laundry room and clothes dryer
- Single car space