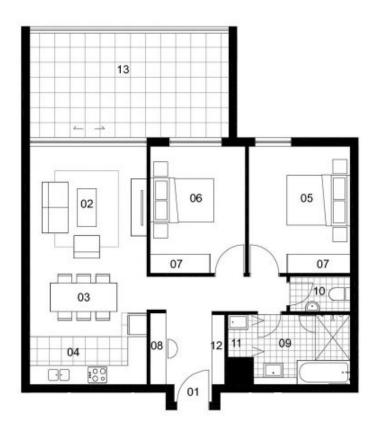

- More photos to come
- Private retreat located on level four
- Kitchen with plenty of cupboard space
- Stainless steel appliances and gas cooking
- Loads of natural light flowing into the living area
- Good size bedrooms both with built-in wardrobe
- Study nook
- Large 19sqm balcony perfect for entertaining
- Laundry room with clothes dryer
- Split system air conditioning
- Single car space and storage cage