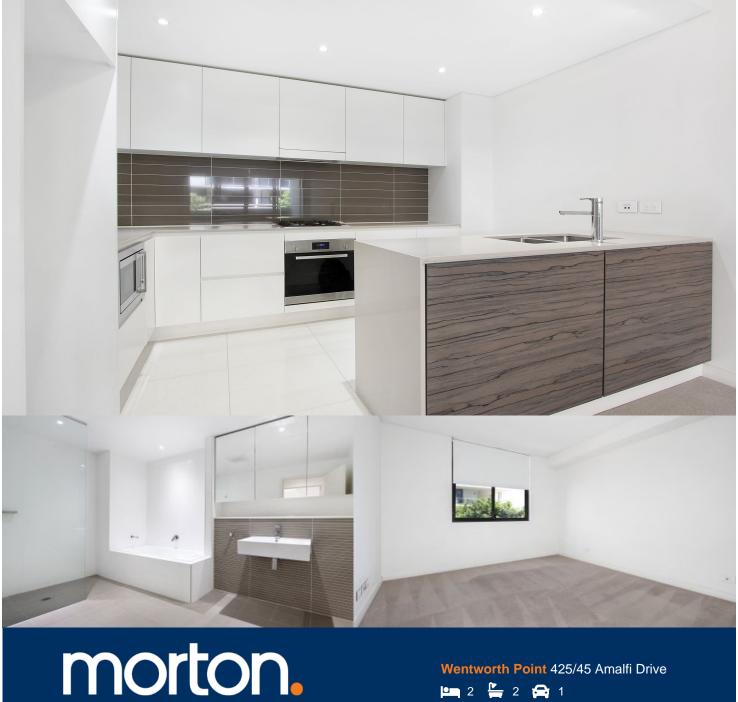

The Waterfront is located moments to Sydney Olympic Park main venues, train station, Bicentennial Park and Millennium Parklands. Located in Corsica, this is your opportunity to move into this two bedroom apartment only a short stroll from The Promenade and The Piazza.

- More photos to come
- Private retreat located on level four
- Kitchen with plenty of cupboard space
- Stainless steel appliances and gas cooking
- Loads of natural light flowing into the living area
- Good size bedrooms both with built-in wardrobe
- Study nook
- Large 19sqm balcony perfect for entertaining
- Laundry room with clothes dryer
- Split system air conditioning
- Single car space and storage cage