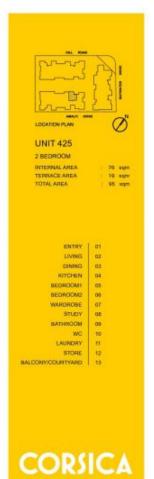

- More photos to come
- Private retreat located on level four
- Kitchen with plenty of cupboard space
- Stainless steel appliances and gas cooking
- Loads of natural light flowing into the living area
- Good size bedrooms both with built-in wardrobe
- Study nook
- Large 19sqm balcony perfect for entertaining
- Laundry room with clothes dryer
- Split system air conditioning
- Single car space and storage cage